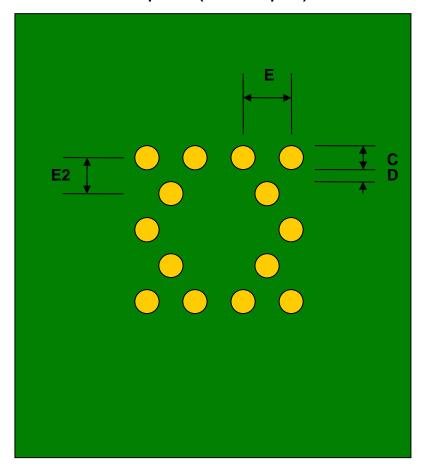

## Micro SMD-14 to DIP-14 SMT Adapter (0.5 mm pitch, 2.10 x 2.40 mm body)

| DIMENSIONS |      |       |      |        |       |      |
|------------|------|-------|------|--------|-------|------|
| REF.       | mm   |       |      | inches |       |      |
|            | MIN. | TYP.  | MAX. | MIN.   | TYP.  | MAX. |
|            |      |       |      |        |       |      |
|            |      |       |      |        |       |      |
| С          |      | 0.275 |      |        |       |      |
| D          |      | 0.158 |      |        |       |      |
| Е          |      | 0.50  |      |        |       |      |
| E2         |      | 0.433 |      |        |       |      |
| F          |      |       |      |        | 0.300 |      |
| G          |      |       |      |        | 0.100 |      |
| Н          |      |       |      |        | 0.025 |      |

**Top View (SMT Footprint)** 

(Representative drawing only - not to scale)