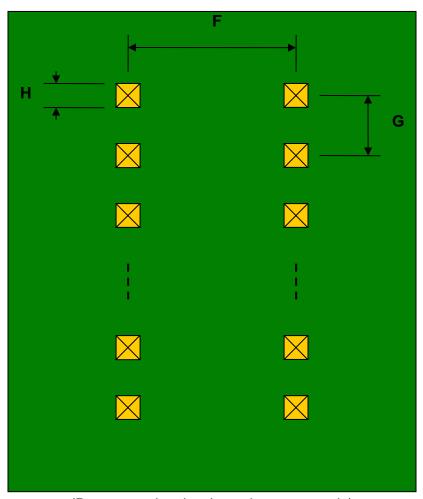

## Micro SMD-14 to DIP-14 SMT Adapter (0.5 mm pitch, 2.10 x 2.40 mm body)

| DIMENSIONS |      |       |      |        |       |      |
|------------|------|-------|------|--------|-------|------|
| REF.       | mm   |       |      | inches |       |      |
|            | MIN. | TYP.  | MAX. | MIN.   | TYP.  | MAX. |
|            |      |       |      |        |       |      |
|            |      |       |      |        |       |      |
| С          |      | 0.275 |      |        |       |      |
| D          |      | 0.158 |      |        |       |      |
| Е          |      | 0.50  |      |        |       |      |
| E2         |      | 0.433 |      |        |       |      |
| F          |      |       |      |        | 0.300 |      |
| G          |      |       |      |        | 0.100 |      |
| Н          |      |       |      |        | 0.025 |      |

## **Bottom View (DIP Pins)**

(Representative drawing only - not to scale)