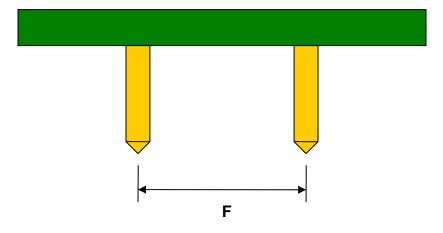

## Micro SMD-14 to DIP-14 SMT Adapter (0.5 mm pitch, 2.10 x 2.40 mm body)

| DIMENSIONS |      |       |      |        |       |      |
|------------|------|-------|------|--------|-------|------|
| REF.       | mm   |       |      | inches |       |      |
|            | MIN. | TYP.  | MAX. | MIN.   | TYP.  | MAX. |
|            |      |       |      |        |       |      |
|            |      |       |      |        |       |      |
| С          |      | 0.275 |      |        |       |      |
| D          |      | 0.158 |      |        |       |      |
| Е          |      | 0.50  |      |        |       |      |
| E2         |      | 0.433 |      |        |       |      |
| F          |      |       |      |        | 0.300 |      |
| G          |      |       |      |        | 0.100 |      |
| Н          |      |       |      |        | 0.025 |      |

## Side View (DIP Pins)

(Representative drawing only - not to scale)