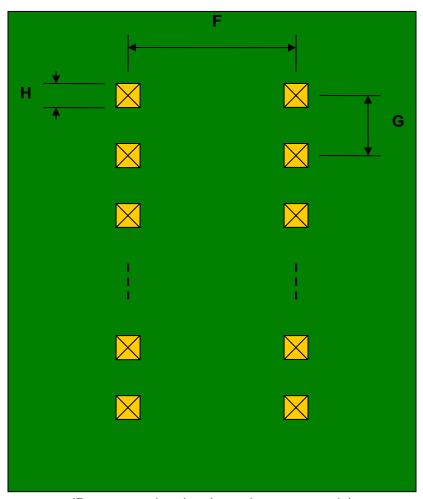

## Micro SMD-10 to DIP-10 SMT Adapter (0.5 mm pitch, 2.25 x 2.50 mm body)

| DIMENSIONS |      |       |      |        |       |      |
|------------|------|-------|------|--------|-------|------|
| REF.       | mm   |       |      | inches |       |      |
|            | MIN. | TYP.  | MAX. | MIN.   | TYP.  | MAX. |
|            |      |       |      |        |       |      |
|            |      |       |      |        |       |      |
| С          |      | 0.275 |      |        |       |      |
| D          |      | 0.225 |      |        |       |      |
| Е          |      | 0.50  |      |        |       |      |
| E2         |      | 0.50  |      |        |       |      |
| F          |      |       |      |        | 0.300 |      |
| G          |      |       |      |        | 0.100 |      |
| Н          |      |       |      |        | 0.025 |      |

## **Bottom View (DIP Pins)**

(Representative drawing only - not to scale)