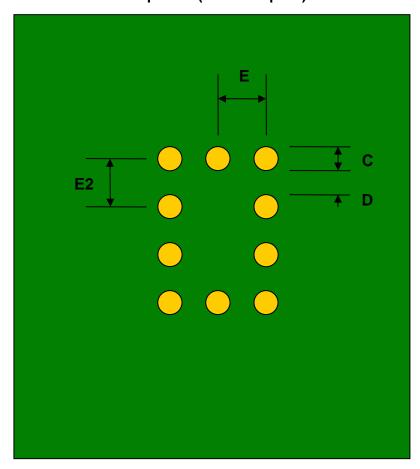

## Micro SMD-10 to DIP-10 SMT Adapter (0.5 mm pitch, 2.25 x 2.50 mm body)

| DIMENSIONS |      |       |      |        |       |      |
|------------|------|-------|------|--------|-------|------|
| REF.       | mm   |       |      | inches |       |      |
|            | MIN. | TYP.  | MAX. | MIN.   | TYP.  | MAX. |
|            |      |       |      |        |       |      |
|            |      |       |      |        |       |      |
| С          |      | 0.275 |      |        |       |      |
| D          |      | 0.225 |      |        |       |      |
| Е          |      | 0.50  |      |        |       |      |
| E2         |      | 0.50  |      |        |       |      |
| F          |      |       |      |        | 0.300 |      |
| G          |      |       |      |        | 0.100 |      |
| Н          |      |       |      |        | 0.025 |      |

**Top View (SMT Footprint)** 

(Representative drawing only - not to scale)