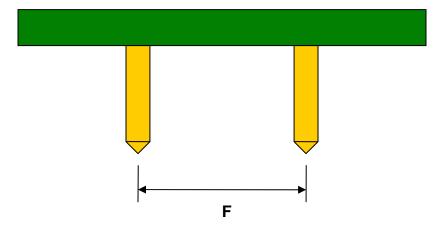

## Micro SMD-10 to DIP-10 SMT Adapter (0.5 mm pitch, 2.25 x 2.50 mm body)

| DIMENSIONS |      |       |      |        |       |      |
|------------|------|-------|------|--------|-------|------|
| REF.       | mm   |       |      | inches |       |      |
|            | MIN. | TYP.  | MAX. | MIN.   | TYP.  | MAX. |
|            |      |       |      |        |       |      |
|            |      |       |      |        |       |      |
| С          |      | 0.275 |      |        |       |      |
| D          |      | 0.225 |      |        |       |      |
| Е          |      | 0.50  |      |        |       |      |
| E2         |      | 0.50  |      |        |       |      |
| F          |      |       |      |        | 0.300 |      |
| G          |      |       |      |        | 0.100 |      |
| Н          |      |       |      |        | 0.025 |      |

## Side View (DIP Pins)

(Representative drawing only - not to scale)