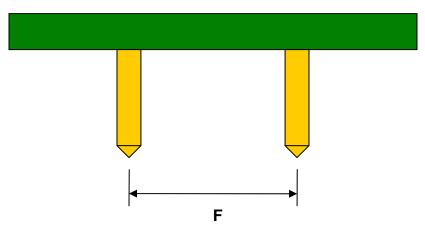

## TQFP-64/PQFP-64 to DIP-64 SMT Adapter (0.8 mm pitch, 14 x 14 mm body)

| DIMENSIONS |      |       |      |        |       |      |
|------------|------|-------|------|--------|-------|------|
| REF.       | mm   |       |      | inches |       |      |
|            | MIN. | TYP.  | MAX. | MIN.   | TYP.  | MAX. |
| А          |      | 14.00 |      |        |       |      |
| A2         |      | 14.00 |      |        |       |      |
| В          |      | 2.50  |      |        |       |      |
| С          |      | 0.55  |      |        |       |      |
| D          |      | 0.25  |      |        |       |      |
| E          |      | 0.80  |      |        |       |      |
| F          |      |       |      |        | 0.600 |      |
| G          |      |       |      |        | 0.100 |      |
| Н          |      |       |      |        | 0.025 |      |

## Side View (DIP Pins)

(Representative drawing only - not to scale)

2