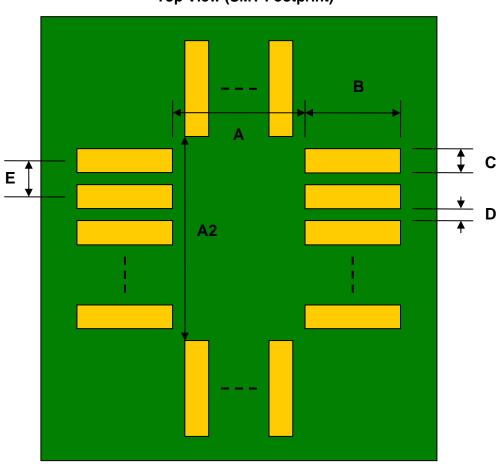

## TQFP-64/PQFP-64 to DIP-64 SMT Adapter (0.8 mm pitch, 14 x 14 mm body)

| DIMENSIONS |      |       |      |        |       |      |
|------------|------|-------|------|--------|-------|------|
| REF.       | mm   |       |      | inches |       |      |
|            | MIN. | TYP.  | MAX. | MIN.   | TYP.  | MAX. |
| А          |      | 14.00 |      |        |       |      |
| A2         |      | 14.00 |      |        |       |      |
| В          |      | 2.50  |      |        |       |      |
| С          |      | 0.55  |      |        |       |      |
| D          |      | 0.25  |      |        |       |      |
| E          |      | 0.80  |      |        |       |      |
| F          |      |       |      |        | 0.600 |      |
| G          |      |       |      |        | 0.100 |      |
| Н          |      |       |      |        | 0.025 |      |

**Top View (SMT Footprint)** 

(Representative drawing only - not to scale)

Bottom View (DIP Pins)

(Representative drawing only - not to scale)