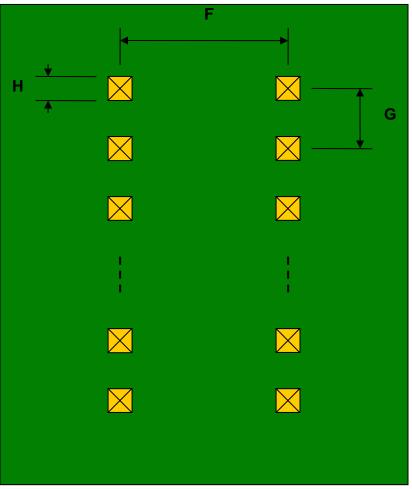

## TQFP-64/PQFP-64 to DIP-64 SMT Adapter (0.8 mm pitch, 14 x 14 mm body)

| DIMENSIONS |      |       |      |        |       |      |
|------------|------|-------|------|--------|-------|------|
| REF.       | mm   |       |      | inches |       |      |
|            | MIN. | TYP.  | MAX. | MIN.   | TYP.  | MAX. |
| А          |      | 14.00 |      |        |       |      |
| A2         |      | 14.00 |      |        |       |      |
| В          |      | 2.50  |      |        |       |      |
| С          |      | 0.55  |      |        |       |      |
| D          |      | 0.25  |      |        |       |      |
| E          |      | 0.80  |      |        |       |      |
| F          |      |       |      |        | 0.600 |      |
| G          |      |       |      |        | 0.100 |      |
| Н          |      |       |      |        | 0.025 |      |

**Top View (SMT Footprint)** 

(Representative drawing only - not to scale)

Bottom View (DIP Pins)

(Representative drawing only - not to scale)