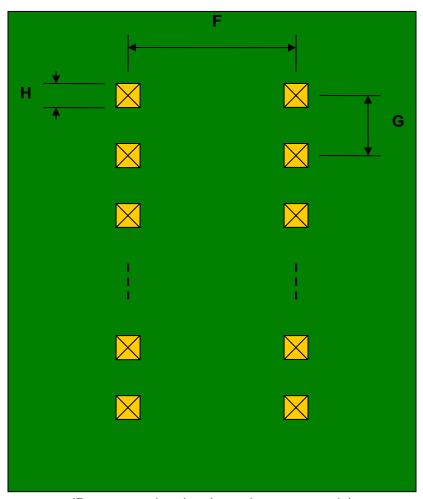

## PLCC-20/JLCC-20/LCC-20 to DIP-20 SMT Adapter (1.27 mm pitch, 10 x 10 mm body)

| DIMENSIONS |      |      |      |        |       |      |
|------------|------|------|------|--------|-------|------|
| REF.       | mm   |      |      | inches |       |      |
|            | MIN. | TYP. | MAX. | MIN.   | TYP.  | MAX. |
| Α          |      | 6.75 |      |        |       |      |
| A2         |      | 6.75 |      |        |       |      |
| В          |      | 2.75 |      |        |       |      |
| С          |      | 0.80 |      |        |       |      |
| D          |      | 0.47 |      |        |       |      |
| Е          |      | 1.27 |      |        |       |      |
| F          |      |      |      |        | 0.300 |      |
| G          |      |      |      |        | 0.100 |      |
| Н          |      |      |      |        | 0.025 |      |

## **Bottom View (DIP Pins)**

(Representative drawing only - not to scale)