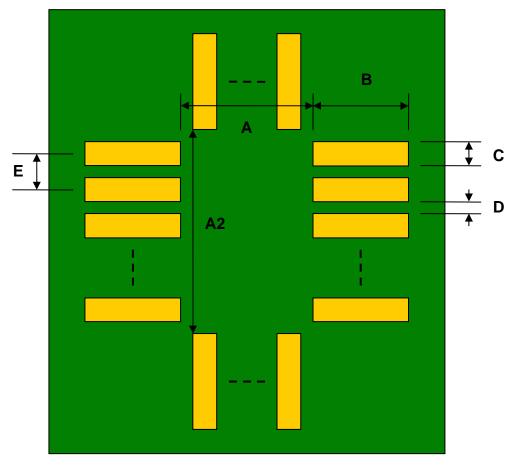

## PLCC-20/JLCC-20/LCC-20 to DIP-20 SMT Adapter (1.27 mm pitch, 10 x 10 mm body)

| DIMENSIONS |      |      |      |        |       |      |
|------------|------|------|------|--------|-------|------|
| REF.       | mm   |      |      | inches |       |      |
|            | MIN. | TYP. | MAX. | MIN.   | TYP.  | MAX. |
| Α          |      | 6.75 |      |        |       |      |
| A2         |      | 6.75 |      |        |       |      |
| В          |      | 2.75 |      |        |       |      |
| С          |      | 0.80 |      |        |       |      |
| D          |      | 0.47 |      |        |       |      |
| Е          |      | 1.27 |      |        |       |      |
| F          |      |      |      |        | 0.300 |      |
| G          |      |      |      |        | 0.100 |      |
| Н          |      |      |      |        | 0.025 |      |

## **Top View (SMT Footprint)**

(Representative drawing only - not to scale)