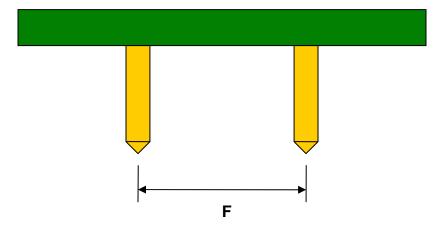

## PLCC-20/JLCC-20/LCC-20 to DIP-20 SMT Adapter (1.27 mm pitch, 10 x 10 mm body)

| DIMENSIONS |      |      |      |        |       |      |
|------------|------|------|------|--------|-------|------|
| REF.       | mm   |      |      | inches |       |      |
|            | MIN. | TYP. | MAX. | MIN.   | TYP.  | MAX. |
| Α          |      | 6.75 |      |        |       |      |
| A2         |      | 6.75 |      |        |       |      |
| В          |      | 2.75 |      |        |       |      |
| С          |      | 0.80 |      |        |       |      |
| D          |      | 0.47 |      |        |       |      |
| Е          |      | 1.27 |      |        |       |      |
| F          |      |      |      |        | 0.300 |      |
| G          |      |      |      |        | 0.100 |      |
| Н          |      |      |      |        | 0.025 |      |

## Side View (DIP Pins)

(Representative drawing only - not to scale)