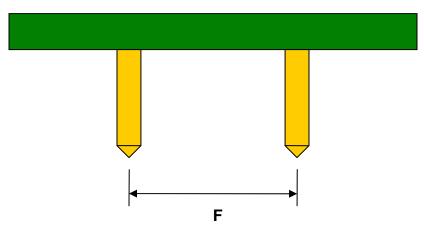

## TQFP-52/LQFP-52/MQFP-52 to DIP-52 SMT Adapter (0.65 mm pitch, 10 x 10 mm body)

| DIMENSIONS |      |       |      |        |       |      |
|------------|------|-------|------|--------|-------|------|
| REF.       | mm   |       |      | inches |       |      |
|            | MIN. | TYP.  | MAX. | MIN.   | TYP.  | MAX. |
| А          |      | 10.00 |      |        |       |      |
| A2         |      | 10.00 |      |        |       |      |
| В          |      | 2.00  |      |        |       |      |
| С          |      | 0.44  |      |        |       |      |
| D          |      | 0.21  |      |        |       |      |
| E          |      | 0.65  |      |        |       |      |
| F          |      |       |      |        | 0.600 |      |
| G          |      |       |      |        | 0.100 |      |
| Н          |      |       |      |        | 0.025 |      |

## Side View (DIP Pins)

(Representative drawing only - not to scale)

2