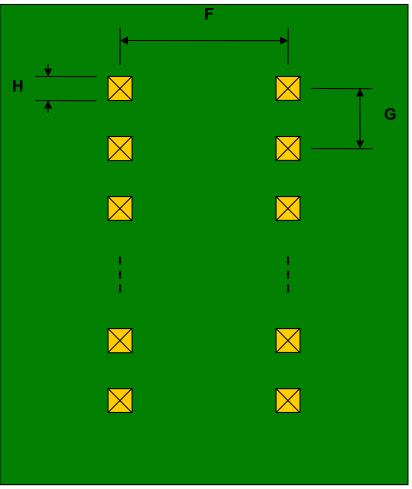

## TQFP-52/LQFP-52/MQFP-52 to DIP-52 SMT Adapter (0.65 mm pitch, 10 x 10 mm body)

| DIMENSIONS |      |       |      |        |       |      |
|------------|------|-------|------|--------|-------|------|
| REF.       | mm   |       |      | inches |       |      |
|            | MIN. | TYP.  | MAX. | MIN.   | TYP.  | MAX. |
| А          |      | 10.00 |      |        |       |      |
| A2         |      | 10.00 |      |        |       |      |
| В          |      | 2.00  |      |        |       |      |
| С          |      | 0.44  |      |        |       |      |
| D          |      | 0.21  |      |        |       |      |
| E          |      | 0.65  |      |        |       |      |
| F          |      |       |      |        | 0.600 |      |
| G          |      |       |      |        | 0.100 |      |
| Н          |      |       |      |        | 0.025 |      |

Top View (SMT Footprint)

(Representative drawing only - not to scale)

Bottom View (DIP Pins)

(Representative drawing only - not to scale)