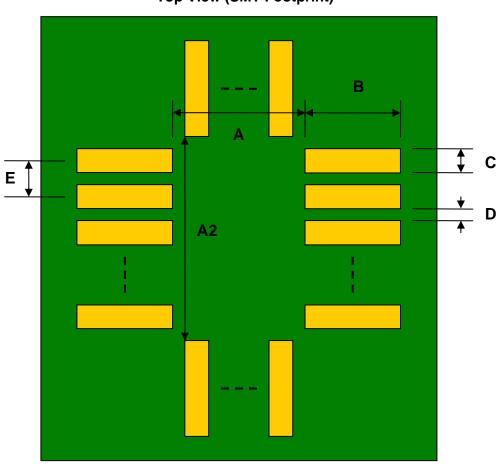

## TQFP-52/LQFP-52/MQFP-52 to DIP-52 SMT Adapter (0.65 mm pitch, 10 x 10 mm body)

| DIMENSIONS |      |       |      |        |       |      |
|------------|------|-------|------|--------|-------|------|
| REF.       | mm   |       |      | inches |       |      |
|            | MIN. | TYP.  | MAX. | MIN.   | TYP.  | MAX. |
| А          |      | 10.00 |      |        |       |      |
| A2         |      | 10.00 |      |        |       |      |
| В          |      | 2.00  |      |        |       |      |
| С          |      | 0.44  |      |        |       |      |
| D          |      | 0.21  |      |        |       |      |
| E          |      | 0.65  |      |        |       |      |
| F          |      |       |      |        | 0.600 |      |
| G          |      |       |      |        | 0.100 |      |
| Н          |      |       |      |        | 0.025 |      |

Top View (SMT Footprint)

(Representative drawing only - not to scale)

Bottom View (DIP Pins)

(Representative drawing only - not to scale)