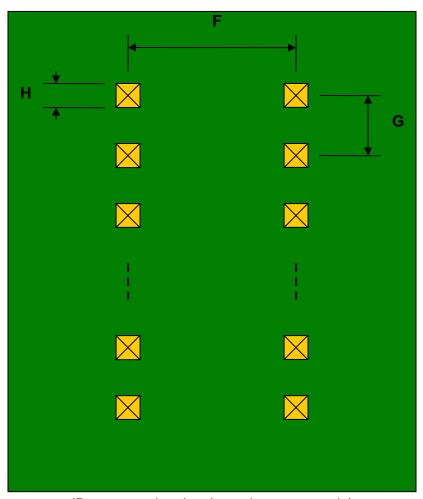

## TSOP-32 to DIP-32 SMT Adapter (0.5 mm pitch, 8 x 20/18.4mm body)

| DIMENSIONS |      |      |      |        |       |      |
|------------|------|------|------|--------|-------|------|
| REF.       | mm   |      |      | inches |       |      |
|            | MIN. | TYP. | MAX. | MIN.   | TYP.  | MAX. |
| А          |      | 18.6 |      |        |       |      |
| В          |      | 2.40 |      |        |       |      |
| С          |      | 0.30 |      |        |       |      |
| D          |      | 0.20 |      |        |       |      |
| Е          |      | 0.50 |      |        |       |      |
| F          |      |      |      |        | 0.300 |      |
| G          |      |      |      |        | 0.100 |      |
| Н          |      |      |      |        | 0.025 |      |

## **Bottom View (DIP Pins)**

(Representative drawing only - not to scale)