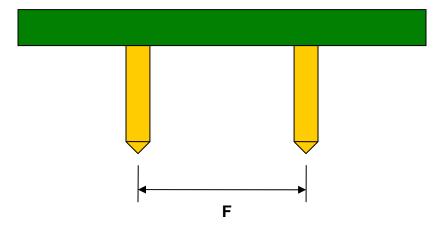

## TSOP-32 to DIP-32 SMT Adapter (0.5 mm pitch, 8 x 20/18.4mm body)

| DIMENSIONS |      |      |      |        |       |      |
|------------|------|------|------|--------|-------|------|
| REF.       | mm   |      |      | inches |       |      |
|            | MIN. | TYP. | MAX. | MIN.   | TYP.  | MAX. |
| А          |      | 18.6 |      |        |       |      |
| В          |      | 2.40 |      |        |       |      |
| С          |      | 0.30 |      |        |       |      |
| D          |      | 0.20 |      |        |       |      |
| Е          |      | 0.50 |      |        |       |      |
| F          |      |      |      |        | 0.300 |      |
| G          |      |      |      |        | 0.100 |      |
| Н          |      |      |      |        | 0.025 |      |

## Side View (DIP Pins)

(Representative drawing only - not to scale)