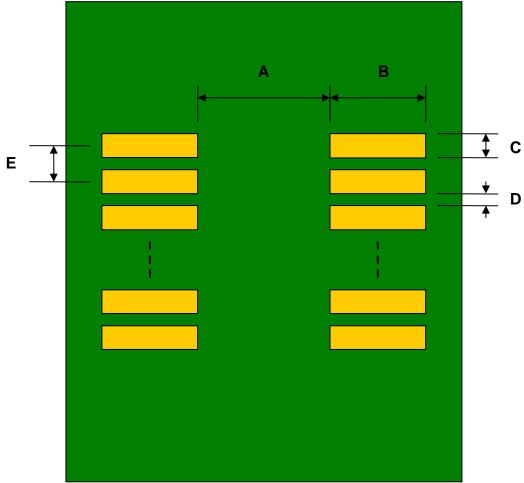

## TSOP-32 to DIP-32 SMT Adapter (0.5 mm pitch, 8 x 20/18.4mm body)

| DIMENSIONS |      |      |      |        |       |      |
|------------|------|------|------|--------|-------|------|
| REF.       | mm   |      |      | inches |       |      |
|            | MIN. | TYP. | MAX. | MIN.   | TYP.  | MAX. |
| А          |      | 18.6 |      |        |       |      |
| В          |      | 2.40 |      |        |       |      |
| С          |      | 0.30 |      |        |       |      |
| D          |      | 0.20 |      |        |       |      |
| Е          |      | 0.50 |      |        |       |      |
| F          |      |      |      |        | 0.300 |      |
| G          |      |      |      |        | 0.100 |      |
| Н          |      |      |      |        | 0.025 |      |

**Top View (SMT Footprint)** 

(Representative drawing only - not to scale)