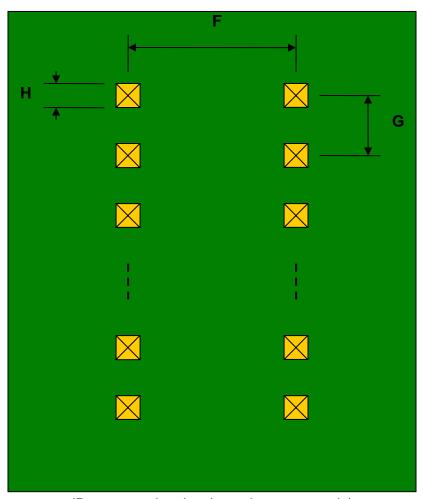

## TQFP-64/ LQFP-64/ VQFP-64 to DIP-64 SMT Adapter (0.5 mm pitch, 10 x 10 mm body)

| DIMENSIONS |      |       |      |        |       |      |
|------------|------|-------|------|--------|-------|------|
| REF.       | mm   |       |      | inches |       |      |
|            | MIN. | TYP.  | MAX. | MIN.   | TYP.  | MAX. |
| Α          |      | 10.00 |      |        |       |      |
| A2         |      | 10.00 |      |        |       |      |
| В          |      | 2.00  |      |        |       |      |
| С          |      | 0.30  |      |        |       |      |
| D          |      | 0.20  |      |        |       |      |
| Е          |      | 0.50  |      |        |       |      |
| F          |      |       |      |        | 0.600 |      |
| G          |      |       |      |        | 0.100 |      |
| Н          |      |       |      |        | 0.025 |      |

## **Bottom View (DIP Pins)**

(Representative drawing only - not to scale)