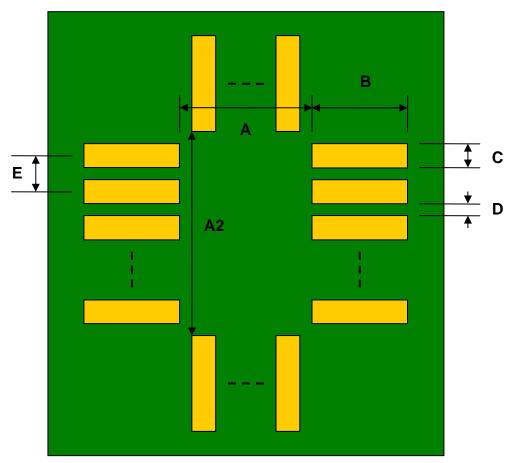

## TQFP-64/ LQFP-64/ VQFP-64 to DIP-64 SMT Adapter (0.5 mm pitch, 10 x 10 mm body)

| DIMENSIONS |      |       |      |        |       |      |
|------------|------|-------|------|--------|-------|------|
| REF.       | mm   |       |      | inches |       |      |
|            | MIN. | TYP.  | MAX. | MIN.   | TYP.  | MAX. |
| Α          |      | 10.00 |      |        |       |      |
| A2         |      | 10.00 |      |        |       |      |
| В          |      | 2.00  |      |        |       |      |
| С          |      | 0.30  |      |        |       |      |
| D          |      | 0.20  |      |        |       |      |
| Е          |      | 0.50  |      |        |       |      |
| F          |      |       |      |        | 0.600 |      |
| G          |      |       |      |        | 0.100 |      |
| Н          |      |       |      |        | 0.025 |      |

## **Top View (SMT Footprint)**

(Representative drawing only - not to scale)