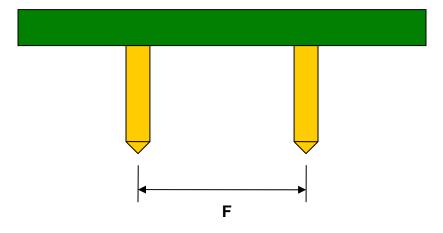

## TQFP-64/ LQFP-64/ VQFP-64 to DIP-64 SMT Adapter (0.5 mm pitch, 10 x 10 mm body)

| DIMENSIONS |      |       |      |        |       |      |
|------------|------|-------|------|--------|-------|------|
| REF.       | mm   |       |      | inches |       |      |
|            | MIN. | TYP.  | MAX. | MIN.   | TYP.  | MAX. |
| Α          |      | 10.00 |      |        |       |      |
| A2         |      | 10.00 |      |        |       |      |
| В          |      | 2.00  |      |        |       |      |
| С          |      | 0.30  |      |        |       |      |
| D          |      | 0.20  |      |        |       |      |
| Е          |      | 0.50  |      |        |       |      |
| F          |      |       |      |        | 0.600 |      |
| G          |      |       |      |        | 0.100 |      |
| Н          |      |       |      |        | 0.025 |      |

## Side View (DIP Pins)

(Representative drawing only - not to scale)