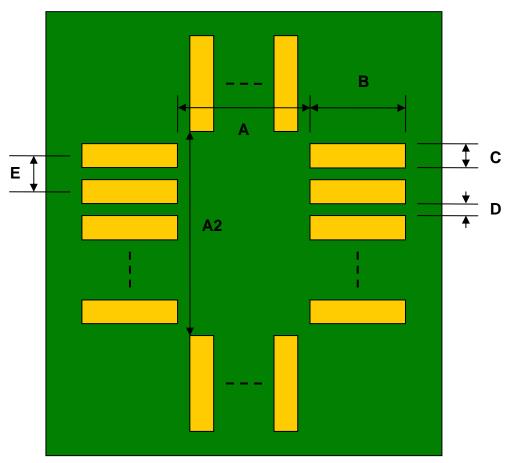

## PQFP-48 to DIP-48 SMT Adapter (0.8 mm pitch)

| DIMENSIONS |      |       |      |        |       |      |
|------------|------|-------|------|--------|-------|------|
| REF.       | mm   |       |      | inches |       |      |
|            | MIN. | TYP.  | MAX. | MIN.   | TYP.  | MAX. |
| Α          |      | 11.00 |      |        |       |      |
| A2         |      | 11.00 |      |        |       |      |
| В          |      | 2.00  |      |        |       |      |
| С          |      | 0.50  |      |        |       |      |
| D          |      | 0.30  |      |        |       |      |
| Е          |      | 0.80  |      |        |       |      |
| F          |      |       |      |        | 0.600 |      |
| G          |      |       |      |        | 0.100 |      |
| Н          |      |       |      |        | 0.025 |      |

## **Top View (SMT Footprint)**

(Representative drawing only - not to scale)