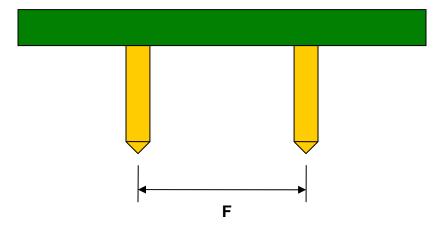

## PQFP-48 to DIP-48 SMT Adapter (0.8 mm pitch)

| DIMENSIONS |      |       |      |        |       |      |
|------------|------|-------|------|--------|-------|------|
| REF.       | mm   |       |      | inches |       |      |
|            | MIN. | TYP.  | MAX. | MIN.   | TYP.  | MAX. |
| Α          |      | 11.00 |      |        |       |      |
| A2         |      | 11.00 |      |        |       |      |
| В          |      | 2.00  |      |        |       |      |
| С          |      | 0.50  |      |        |       |      |
| D          |      | 0.30  |      |        |       |      |
| Е          |      | 0.80  |      |        |       |      |
| F          |      |       |      |        | 0.600 |      |
| G          |      |       |      |        | 0.100 |      |
| Н          |      |       |      |        | 0.025 |      |

## Side View (DIP Pins)

(Representative drawing only - not to scale)