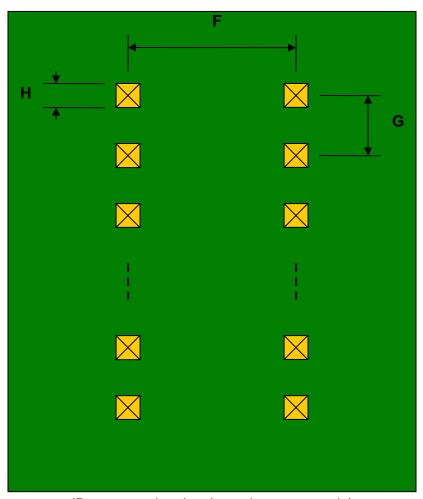

## PQFP-48 to DIP-48 SMT Adapter (0.8 mm pitch)

| DIMENSIONS |      |       |      |        |       |      |
|------------|------|-------|------|--------|-------|------|
| REF.       | mm   |       |      | inches |       |      |
|            | MIN. | TYP.  | MAX. | MIN.   | TYP.  | MAX. |
| Α          |      | 11.00 |      |        |       |      |
| A2         |      | 11.00 |      |        |       |      |
| В          |      | 2.00  |      |        |       |      |
| С          |      | 0.50  |      |        |       |      |
| D          |      | 0.30  |      |        |       |      |
| Е          |      | 0.80  |      |        |       |      |
| F          |      |       |      |        | 0.600 |      |
| G          |      |       |      |        | 0.100 |      |
| Н          |      |       |      |        | 0.025 |      |

## **Bottom View (DIP Pins)**

(Representative drawing only - not to scale)