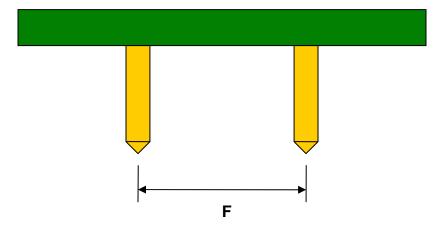

## SOT23-8 to DIP-8 SMT Adapter (0.65 mm pitch)

| DIMENSIONS |      |      |      |        |       |      |
|------------|------|------|------|--------|-------|------|
| REF.       | mm   |      |      | inches |       |      |
|            | MIN. | TYP. | MAX. | MIN.   | TYP.  | MAX. |
| Α          |      | 1.50 |      |        |       |      |
| В          |      | 1.50 |      |        |       |      |
| С          |      | 0.45 |      |        |       |      |
| D          |      | 0.20 |      |        |       |      |
| Е          |      | 0.65 |      |        |       |      |
| F          |      |      |      |        | 0.300 |      |
| G          |      |      |      |        | 0.100 |      |
| Н          |      |      |      |        | 0.025 |      |

## Side View (DIP Pins)

(Representative drawing only - not to scale)