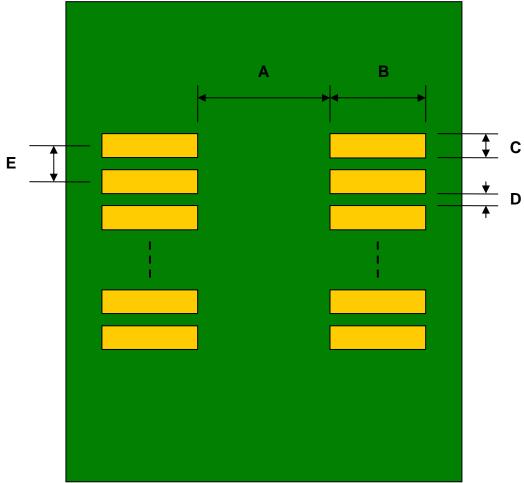

## SOT23-8 to DIP-8 SMT Adapter (0.65 mm pitch)

| DIMENSIONS |      |      |      |        |       |      |
|------------|------|------|------|--------|-------|------|
| REF.       | mm   |      |      | inches |       |      |
|            | MIN. | TYP. | MAX. | MIN.   | TYP.  | MAX. |
| Α          |      | 1.50 |      |        |       |      |
| В          |      | 1.50 |      |        |       |      |
| С          |      | 0.45 |      |        |       |      |
| D          |      | 0.20 |      |        |       |      |
| Е          |      | 0.65 |      |        |       |      |
| F          |      |      |      |        | 0.300 |      |
| G          |      |      |      |        | 0.100 |      |
| Н          |      |      |      |        | 0.025 |      |

**Top View (SMT Footprint)** 

(Representative drawing only - not to scale)