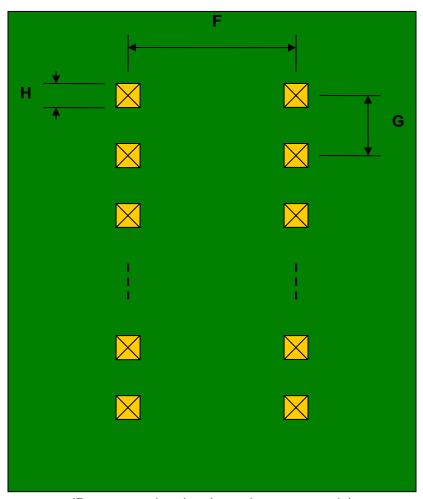

## SOT23-8 to DIP-8 SMT Adapter (0.65 mm pitch)

| DIMENSIONS |      |      |      |        |       |      |
|------------|------|------|------|--------|-------|------|
| REF.       | mm   |      |      | inches |       |      |
|            | MIN. | TYP. | MAX. | MIN.   | TYP.  | MAX. |
| Α          |      | 1.50 |      |        |       |      |
| В          |      | 1.50 |      |        |       |      |
| С          |      | 0.45 |      |        |       |      |
| D          |      | 0.20 |      |        |       |      |
| Е          |      | 0.65 |      |        |       |      |
| F          |      |      |      |        | 0.300 |      |
| G          |      |      |      |        | 0.100 |      |
| Н          |      |      |      |        | 0.025 |      |

## **Bottom View (DIP Pins)**

(Representative drawing only - not to scale)