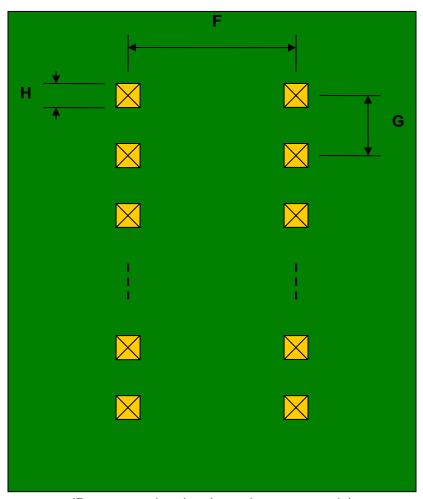

## SC70-5/SOT-353 to DIP-6 SMT Adapter (0.65 mm pitch)

| DIMENSIONS |      |      |      |        |       |      |
|------------|------|------|------|--------|-------|------|
| REF.       | mm   |      |      | inches |       |      |
|            | MIN. | TYP. | MAX. | MIN.   | TYP.  | MAX. |
| Α          |      | 1.00 |      |        |       |      |
| В          |      | 1.50 |      |        |       |      |
| С          |      | 0.45 |      |        |       |      |
| D          |      | 0.20 |      |        |       |      |
| Е          |      | 0.65 |      |        |       |      |
| F          |      |      |      |        | 0.300 |      |
| G          |      |      |      |        | 0.100 |      |
| Н          |      |      |      |        | 0.025 |      |

## **Bottom View (DIP Pins)**

(Representative drawing only - not to scale)