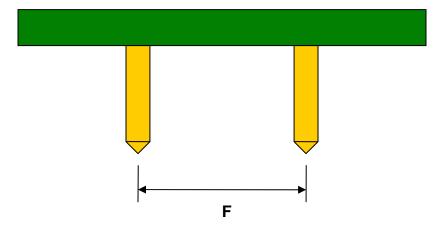

## SC70-5/SOT-353 to DIP-6 SMT Adapter (0.65 mm pitch)

| DIMENSIONS |      |      |      |        |       |      |
|------------|------|------|------|--------|-------|------|
| REF.       | mm   |      |      | inches |       |      |
|            | MIN. | TYP. | MAX. | MIN.   | TYP.  | MAX. |
| Α          |      | 1.00 |      |        |       |      |
| В          |      | 1.50 |      |        |       |      |
| С          |      | 0.45 |      |        |       |      |
| D          |      | 0.20 |      |        |       |      |
| Е          |      | 0.65 |      |        |       |      |
| F          |      |      |      |        | 0.300 |      |
| G          |      |      |      |        | 0.100 |      |
| Н          |      |      |      |        | 0.025 |      |

## Side View (DIP Pins)

(Representative drawing only - not to scale)