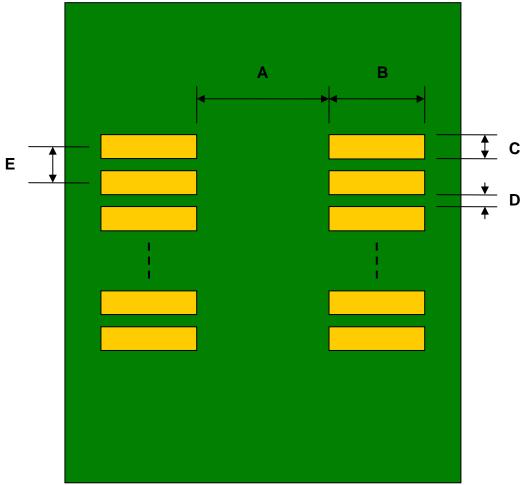

## SC70-5/SOT-353 to DIP-6 SMT Adapter (0.65 mm pitch)

| DIMENSIONS |      |      |      |        |       |      |
|------------|------|------|------|--------|-------|------|
| REF.       | mm   |      |      | inches |       |      |
|            | MIN. | TYP. | MAX. | MIN.   | TYP.  | MAX. |
| Α          |      | 1.00 |      |        |       |      |
| В          |      | 1.50 |      |        |       |      |
| С          |      | 0.45 |      |        |       |      |
| D          |      | 0.20 |      |        |       |      |
| Е          |      | 0.65 |      |        |       |      |
| F          |      |      |      |        | 0.300 |      |
| G          |      |      |      |        | 0.100 |      |
| Н          |      |      |      |        | 0.025 |      |

**Top View (SMT Footprint)** 

(Representative drawing only - not to scale)