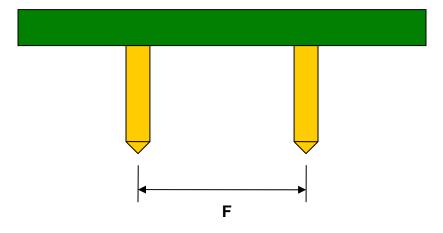

## SC70-6/SOT-363 to DIP-6 SMT Adapter (0.65 mm pitch)

| DIMENSIONS |      |      |      |        |       |      |
|------------|------|------|------|--------|-------|------|
| REF.       | mm   |      |      | inches |       |      |
|            | MIN. | TYP. | MAX. | MIN.   | TYP.  | MAX. |
| Α          |      | 1.00 |      |        |       |      |
| В          |      | 1.50 |      |        |       |      |
| С          |      | 0.45 |      |        |       |      |
| D          |      | 0.20 |      |        |       |      |
| Е          |      | 0.65 |      |        |       |      |
| F          |      |      |      |        | 0.300 |      |
| G          |      |      |      |        | 0.100 |      |
| Н          |      |      |      |        | 0.025 |      |

## Side View (DIP Pins)

(Representative drawing only - not to scale)