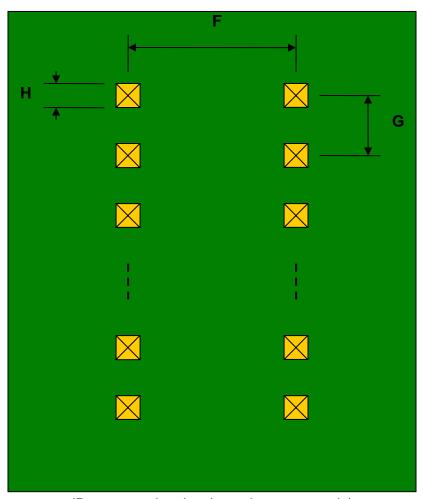

## SC70-6/SOT-363 to DIP-6 SMT Adapter (0.65 mm pitch)

| DIMENSIONS |      |      |      |        |       |      |
|------------|------|------|------|--------|-------|------|
| REF.       | mm   |      |      | inches |       |      |
|            | MIN. | TYP. | MAX. | MIN.   | TYP.  | MAX. |
| Α          |      | 1.00 |      |        |       |      |
| В          |      | 1.50 |      |        |       |      |
| С          |      | 0.45 |      |        |       |      |
| D          |      | 0.20 |      |        |       |      |
| Е          |      | 0.65 |      |        |       |      |
| F          |      |      |      |        | 0.300 |      |
| G          |      |      |      |        | 0.100 |      |
| Н          |      |      |      |        | 0.025 |      |

## **Bottom View (DIP Pins)**

(Representative drawing only - not to scale)