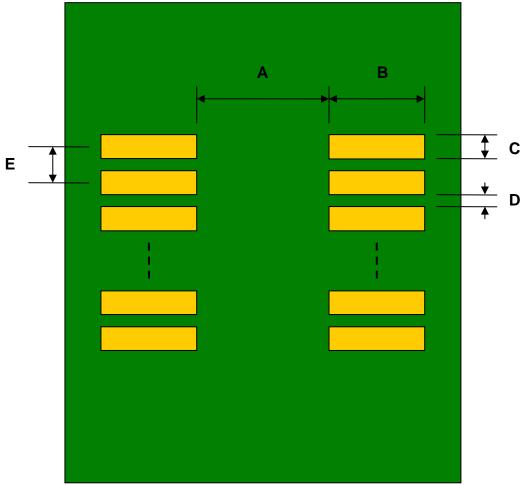

## SC70-6/SOT-363 to DIP-6 SMT Adapter (0.65 mm pitch)

| DIMENSIONS |      |      |      |        |       |      |
|------------|------|------|------|--------|-------|------|
| REF.       | mm   |      |      | inches |       |      |
|            | MIN. | TYP. | MAX. | MIN.   | TYP.  | MAX. |
| Α          |      | 1.00 |      |        |       |      |
| В          |      | 1.50 |      |        |       |      |
| С          |      | 0.45 |      |        |       |      |
| D          |      | 0.20 |      |        |       |      |
| Е          |      | 0.65 |      |        |       |      |
| F          |      |      |      |        | 0.300 |      |
| G          |      |      |      |        | 0.100 |      |
| Н          |      |      |      |        | 0.025 |      |

**Top View (SMT Footprint)** 

(Representative drawing only - not to scale)