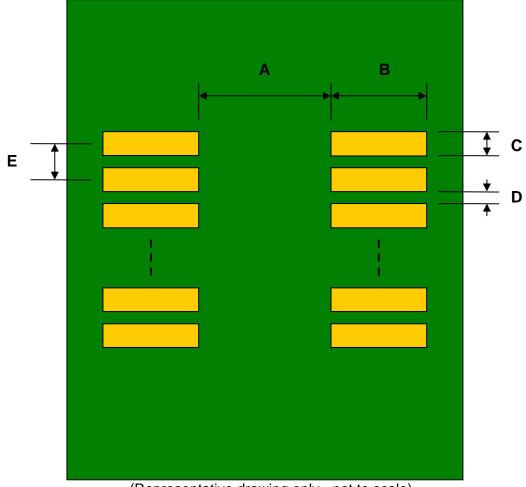

## TVSOP-38 to DIP-38 SMT Adapter (0.4 mm pitch)

| DIMENSIONS |      |      |      |        |       |      |
|------------|------|------|------|--------|-------|------|
| REF.       | mm   |      |      | inches |       |      |
|            | MIN. | TYP. | MAX. | MIN.   | TYP.  | MAX. |
| А          |      | 4.50 |      |        |       |      |
| В          |      | 2.00 |      |        |       |      |
| С          |      | 0.20 |      |        |       |      |
| D          |      | 0.20 |      |        |       |      |
| Е          |      | 0.40 |      |        |       |      |
| F          |      |      |      |        | 0.300 |      |
| G          |      |      |      |        | 0.100 |      |
| Н          |      |      |      |        | 0.025 |      |

**Top View (SMT Footprint)** 

(Representative drawing only - not to scale)