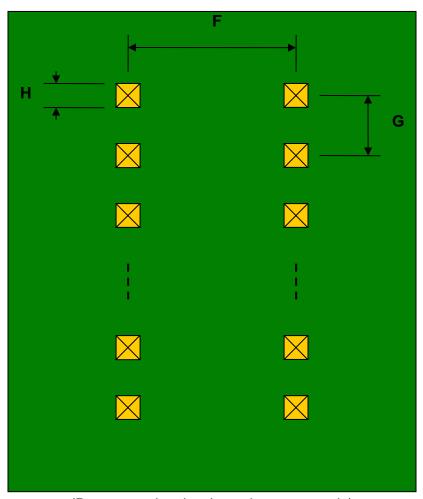

## TVSOP-38 to DIP-38 SMT Adapter (0.4 mm pitch)

| DIMENSIONS |      |      |      |        |       |      |
|------------|------|------|------|--------|-------|------|
| REF.       | mm   |      |      | inches |       |      |
|            | MIN. | TYP. | MAX. | MIN.   | TYP.  | MAX. |
| А          |      | 4.50 |      |        |       |      |
| В          |      | 2.00 |      |        |       |      |
| С          |      | 0.20 |      |        |       |      |
| D          |      | 0.20 |      |        |       |      |
| Е          |      | 0.40 |      |        |       |      |
| F          |      |      |      |        | 0.300 |      |
| G          |      |      |      |        | 0.100 |      |
| Н          |      |      |      |        | 0.025 |      |

## **Bottom View (DIP Pins)**

(Representative drawing only - not to scale)