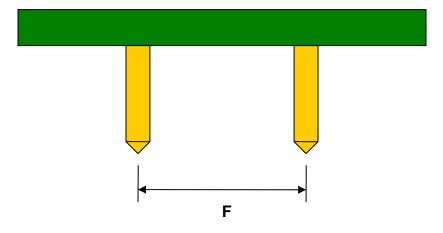

## TVSOP-38 to DIP-38 SMT Adapter (0.4 mm pitch)

| DIMENSIONS |      |      |      |        |       |      |
|------------|------|------|------|--------|-------|------|
| REF.       | mm   |      |      | inches |       |      |
|            | MIN. | TYP. | MAX. | MIN.   | TYP.  | MAX. |
| А          |      | 4.50 |      |        |       |      |
| В          |      | 2.00 |      |        |       |      |
| С          |      | 0.20 |      |        |       |      |
| D          |      | 0.20 |      |        |       |      |
| Е          |      | 0.40 |      |        |       |      |
| F          |      |      |      |        | 0.300 |      |
| G          |      |      |      |        | 0.100 |      |
| Н          |      |      |      |        | 0.025 |      |

## Side View (DIP Pins)

(Representative drawing only - not to scale)