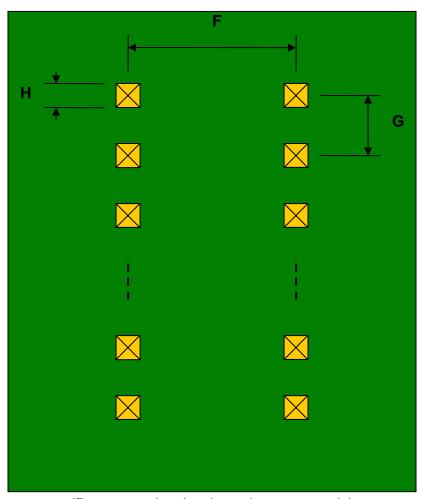

## QFN-48 to DIP-48 SMT Adapter (0.5 mm pitch, 7 x 7 mm body)

| DIMENSIONS |      |      |      |        |       |      |
|------------|------|------|------|--------|-------|------|
| REF.       | mm   |      |      | inches |       |      |
|            | MIN. | TYP. | MAX. | MIN.   | TYP.  | MAX. |
| Α          |      | 6.30 |      |        |       |      |
| A2         |      | 6.30 |      |        |       |      |
| В          |      | 1.50 |      |        |       |      |
| С          |      | 0.30 |      |        |       |      |
| D          |      | 0.20 |      |        |       |      |
| Е          |      | 0.50 |      |        |       |      |
| F          |      |      |      |        | 0.600 |      |
| G          |      |      |      |        | 0.100 |      |
| Н          |      |      |      |        | 0.025 |      |

## **Bottom View (DIP Pins)**

(Representative drawing only - not to scale)