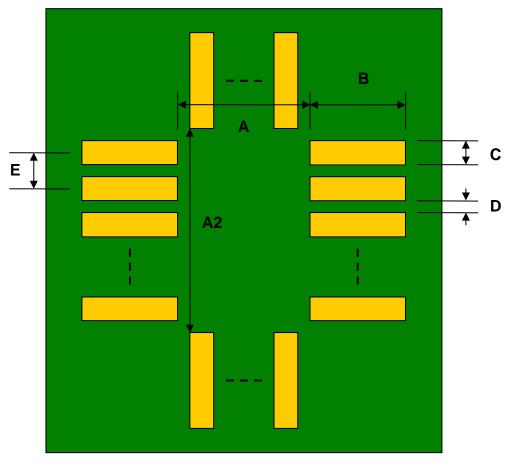

## QFN-48 to DIP-48 SMT Adapter (0.5 mm pitch, 7 x 7 mm body)

| DIMENSIONS |      |      |      |        |       |      |
|------------|------|------|------|--------|-------|------|
| REF.       | mm   |      |      | inches |       |      |
|            | MIN. | TYP. | MAX. | MIN.   | TYP.  | MAX. |
| Α          |      | 6.30 |      |        |       |      |
| A2         |      | 6.30 |      |        |       |      |
| В          |      | 1.50 |      |        |       |      |
| С          |      | 0.30 |      |        |       |      |
| D          |      | 0.20 |      |        |       |      |
| Е          |      | 0.50 |      |        |       |      |
| F          |      |      |      |        | 0.600 |      |
| G          |      |      |      |        | 0.100 |      |
| Н          |      |      |      |        | 0.025 |      |

## **Top View (SMT Footprint)**

(Representative drawing only - not to scale)