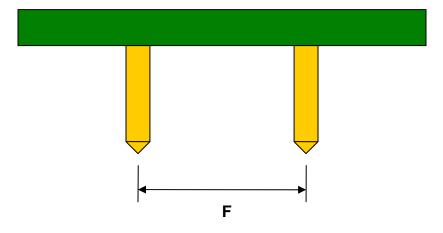

## QFN-48 to DIP-48 SMT Adapter (0.5 mm pitch, 7 x 7 mm body)

| DIMENSIONS |      |      |      |        |       |      |
|------------|------|------|------|--------|-------|------|
| REF.       | mm   |      |      | inches |       |      |
|            | MIN. | TYP. | MAX. | MIN.   | TYP.  | MAX. |
| Α          |      | 6.30 |      |        |       |      |
| A2         |      | 6.30 |      |        |       |      |
| В          |      | 1.50 |      |        |       |      |
| С          |      | 0.30 |      |        |       |      |
| D          |      | 0.20 |      |        |       |      |
| Е          |      | 0.50 |      |        |       |      |
| F          |      |      |      |        | 0.600 |      |
| G          |      |      |      |        | 0.100 |      |
| Н          |      |      |      |        | 0.025 |      |

## Side View (DIP Pins)

(Representative drawing only - not to scale)