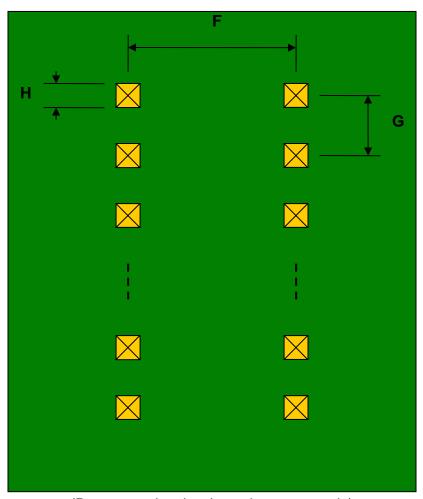

## QFN-28 to DIP-28 SMT Adapter (0.8 mm pitch, 7 x 7 mm body)

| DIMENSIONS |      |      |      |        |       |      |
|------------|------|------|------|--------|-------|------|
| REF.       | mm   |      |      | inches |       |      |
|            | MIN. | TYP. | MAX. | MIN.   | TYP.  | MAX. |
| Α          |      | 6.00 |      |        |       |      |
| A2         |      | 6.00 |      |        |       |      |
| В          |      | 1.50 |      |        |       |      |
| С          |      | 0.45 |      |        |       |      |
| D          |      | 0.35 |      |        |       |      |
| Е          |      | 0.80 |      |        |       |      |
| F          |      |      |      |        | 0.600 |      |
| G          |      |      |      |        | 0.100 |      |
| Н          |      |      |      |        | 0.025 |      |

## **Bottom View (DIP Pins)**

(Representative drawing only - not to scale)