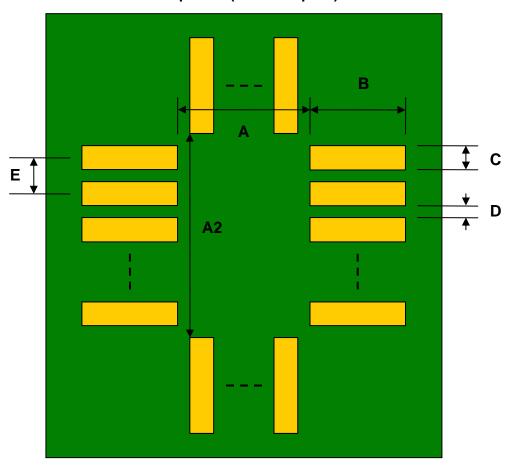

## QFN-28 to DIP-28 SMT Adapter (0.8 mm pitch, 7 x 7 mm body)

| DIMENSIONS |      |      |      |        |       |      |
|------------|------|------|------|--------|-------|------|
| REF.       | mm   |      |      | inches |       |      |
|            | MIN. | TYP. | MAX. | MIN.   | TYP.  | MAX. |
| Α          |      | 6.00 |      |        |       |      |
| A2         |      | 6.00 |      |        |       |      |
| В          |      | 1.50 |      |        |       |      |
| С          |      | 0.45 |      |        |       |      |
| D          |      | 0.35 |      |        |       |      |
| Е          |      | 0.80 |      |        |       |      |
| F          |      |      |      |        | 0.600 |      |
| G          |      |      |      |        | 0.100 |      |
| Н          |      |      |      |        | 0.025 |      |

## **Top View (SMT Footprint)**

(Representative drawing only - not to scale)