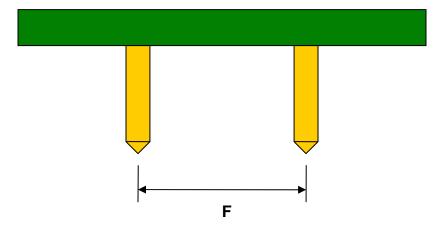

## QFN-28 to DIP-28 SMT Adapter (0.8 mm pitch, 7 x 7 mm body)

| DIMENSIONS |      |      |      |        |       |      |
|------------|------|------|------|--------|-------|------|
| REF.       | mm   |      |      | inches |       |      |
|            | MIN. | TYP. | MAX. | MIN.   | TYP.  | MAX. |
| Α          |      | 6.00 |      |        |       |      |
| A2         |      | 6.00 |      |        |       |      |
| В          |      | 1.50 |      |        |       |      |
| С          |      | 0.45 |      |        |       |      |
| D          |      | 0.35 |      |        |       |      |
| Е          |      | 0.80 |      |        |       |      |
| F          |      |      |      |        | 0.600 |      |
| G          |      |      |      |        | 0.100 |      |
| Н          |      |      |      |        | 0.025 |      |

## Side View (DIP Pins)

(Representative drawing only - not to scale)