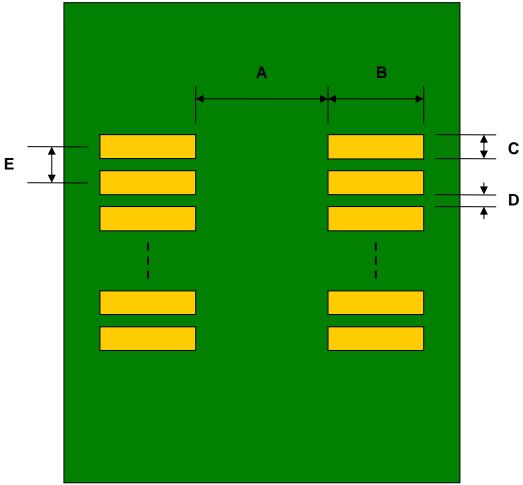

## VSSOP-8 to DIP-8 SMT Adapter (0.5 mm pitch)

| DIMENSIONS |      |      |      |        |       |      |
|------------|------|------|------|--------|-------|------|
| REF.       | mm   |      |      | inches |       |      |
|            | MIN. | TYP. | MAX. | MIN.   | TYP.  | MAX. |
| Α          |      | 1.70 |      |        |       |      |
| В          |      | 1.90 |      |        |       |      |
| С          |      | 0.30 |      |        |       |      |
| D          |      | 0.20 |      |        |       |      |
| Е          |      | 0.50 |      |        |       |      |
| F          |      |      |      |        | 0.300 |      |
| G          |      |      |      |        | 0.100 |      |
| Н          |      |      |      |        | 0.025 |      |

## **Top View (SMT Footprint)**

(Representative drawing only - not to scale)