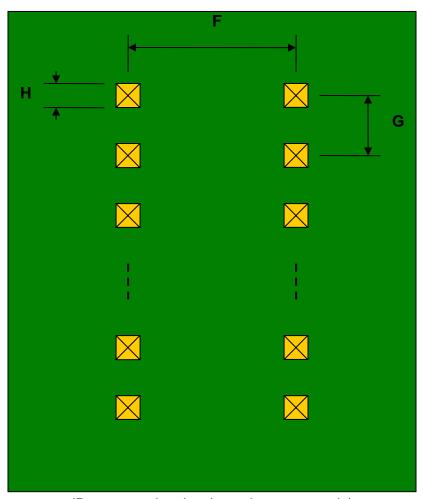

## VSSOP-8 to DIP-8 SMT Adapter (0.5 mm pitch)

| DIMENSIONS |      |      |      |        |       |      |
|------------|------|------|------|--------|-------|------|
| REF.       | mm   |      |      | inches |       |      |
|            | MIN. | TYP. | MAX. | MIN.   | TYP.  | MAX. |
| Α          |      | 1.70 |      |        |       |      |
| В          |      | 1.90 |      |        |       |      |
| С          |      | 0.30 |      |        |       |      |
| D          |      | 0.20 |      |        |       |      |
| Е          |      | 0.50 |      |        |       |      |
| F          |      |      |      |        | 0.300 |      |
| G          |      |      |      |        | 0.100 |      |
| Н          |      |      |      |        | 0.025 |      |

## **Bottom View (DIP Pins)**

(Representative drawing only - not to scale)