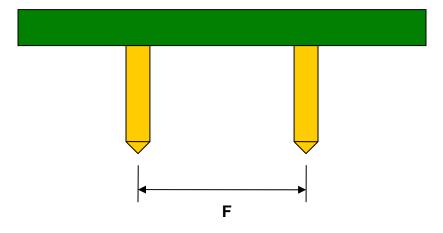

## VSSOP-8 to DIP-8 SMT Adapter (0.5 mm pitch)

| DIMENSIONS |      |      |      |        |       |      |
|------------|------|------|------|--------|-------|------|
| REF.       | mm   |      |      | inches |       |      |
|            | MIN. | TYP. | MAX. | MIN.   | TYP.  | MAX. |
| Α          |      | 1.70 |      |        |       |      |
| В          |      | 1.90 |      |        |       |      |
| С          |      | 0.30 |      |        |       |      |
| D          |      | 0.20 |      |        |       |      |
| Е          |      | 0.50 |      |        |       |      |
| F          |      |      |      |        | 0.300 |      |
| G          |      |      |      |        | 0.100 |      |
| Н          |      |      |      |        | 0.025 |      |

## Side View (DIP Pins)

(Representative drawing only - not to scale)