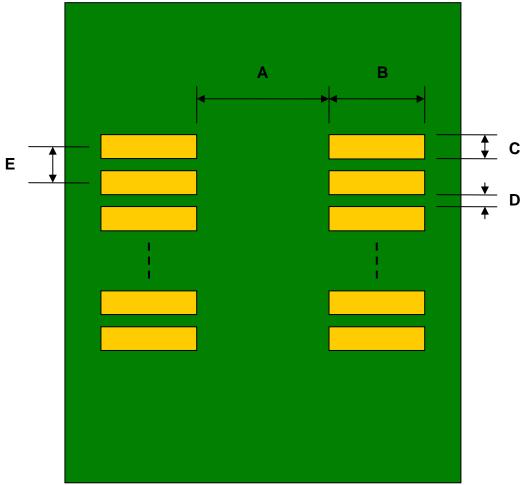

## TSSOP-14 to DIP-14 SMT Adapter (0.65 mm pitch)

| DIMENSIONS |      |      |      |        |       |      |
|------------|------|------|------|--------|-------|------|
| REF.       | mm   |      |      | inches |       |      |
|            | MIN. | TYP. | MAX. | MIN.   | TYP.  | MAX. |
| Α          |      | 3.10 |      |        |       |      |
| В          |      | 2.40 |      |        |       |      |
| С          |      | 0.45 |      |        |       |      |
| D          |      | 0.20 |      |        |       |      |
| E          |      | 0.65 |      |        |       |      |
| F          |      |      |      |        | 0.300 |      |
| G          |      |      |      |        | 0.100 |      |
| Н          |      |      |      |        | 0.025 |      |

**Top View (SMT Footprint)** 

(Representative drawing only - not to scale)