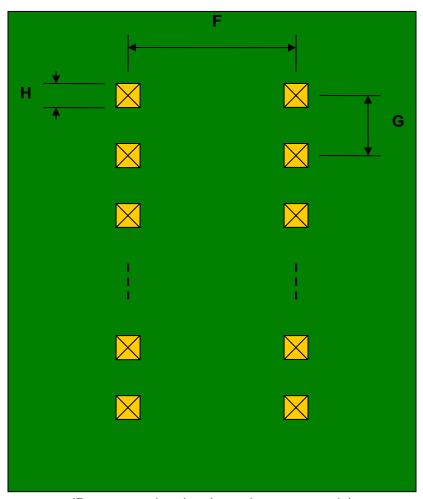

## TSSOP-14 to DIP-14 SMT Adapter (0.65 mm pitch)

| DIMENSIONS |      |      |      |        |       |      |
|------------|------|------|------|--------|-------|------|
| REF.       | mm   |      |      | inches |       |      |
|            | MIN. | TYP. | MAX. | MIN.   | TYP.  | MAX. |
| Α          |      | 3.10 |      |        |       |      |
| В          |      | 2.40 |      |        |       |      |
| С          |      | 0.45 |      |        |       |      |
| D          |      | 0.20 |      |        |       |      |
| E          |      | 0.65 |      |        |       |      |
| F          |      |      |      |        | 0.300 |      |
| G          |      |      |      |        | 0.100 |      |
| Н          |      |      |      |        | 0.025 |      |

## **Bottom View (DIP Pins)**

(Representative drawing only - not to scale)