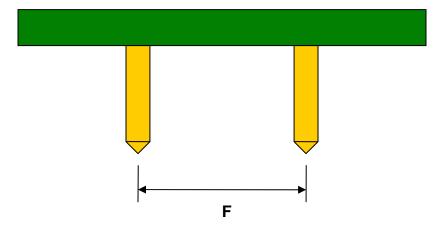

## TSSOP-14 to DIP-14 SMT Adapter (0.65 mm pitch)

| DIMENSIONS |      |      |      |        |       |      |
|------------|------|------|------|--------|-------|------|
| REF.       | mm   |      |      | inches |       |      |
|            | MIN. | TYP. | MAX. | MIN.   | TYP.  | MAX. |
| Α          |      | 3.10 |      |        |       |      |
| В          |      | 2.40 |      |        |       |      |
| С          |      | 0.45 |      |        |       |      |
| D          |      | 0.20 |      |        |       |      |
| E          |      | 0.65 |      |        |       |      |
| F          |      |      |      |        | 0.300 |      |
| G          |      |      |      |        | 0.100 |      |
| Н          |      |      |      |        | 0.025 |      |

## Side View (DIP Pins)

(Representative drawing only - not to scale)