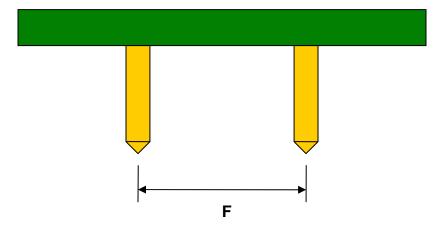

## TSSOP-8 to DIP-8 SMT Adapter (0.65 mm pitch)

| DIMENSIONS |      |      |      |        |       |      |
|------------|------|------|------|--------|-------|------|
| REF.       | mm   |      |      | inches |       |      |
|            | MIN. | TYP. | MAX. | MIN.   | TYP.  | MAX. |
| Α          |      | 3.10 |      |        |       |      |
| В          |      | 2.40 |      |        |       |      |
| С          |      | 0.45 |      |        |       |      |
| D          |      | 0.20 |      |        |       |      |
| Е          |      | 0.65 |      |        |       |      |
| F          |      |      |      |        | 0.300 |      |
| G          |      |      |      |        | 0.100 |      |
| Н          |      |      |      |        | 0.025 |      |

## Side View (DIP Pins)

(Representative drawing only - not to scale)