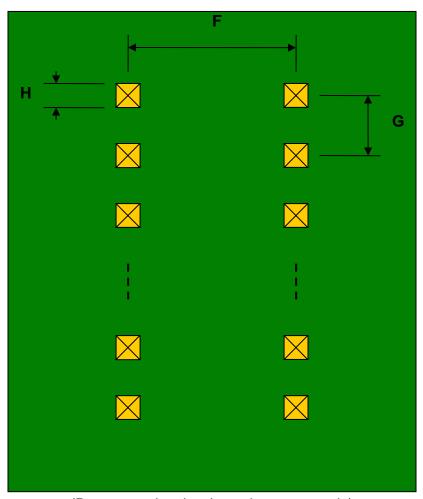

## TSSOP-8 to DIP-8 SMT Adapter (0.65 mm pitch)

| DIMENSIONS |      |      |      |        |       |      |
|------------|------|------|------|--------|-------|------|
| REF.       | mm   |      |      | inches |       |      |
|            | MIN. | TYP. | MAX. | MIN.   | TYP.  | MAX. |
| Α          |      | 3.10 |      |        |       |      |
| В          |      | 2.40 |      |        |       |      |
| С          |      | 0.45 |      |        |       |      |
| D          |      | 0.20 |      |        |       |      |
| Е          |      | 0.65 |      |        |       |      |
| F          |      |      |      |        | 0.300 |      |
| G          |      |      |      |        | 0.100 |      |
| Н          |      |      |      |        | 0.025 |      |

## **Bottom View (DIP Pins)**

(Representative drawing only - not to scale)