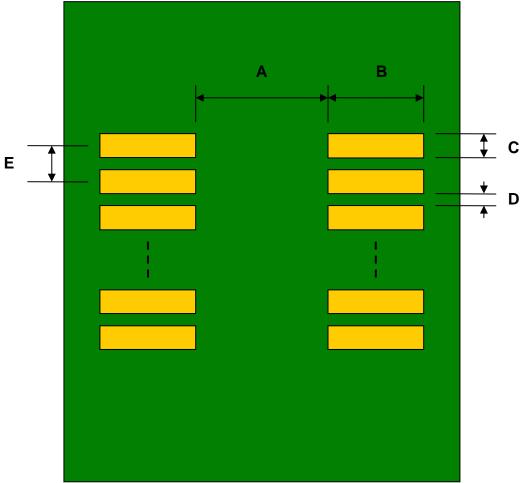

## TSSOP-8 to DIP-8 SMT Adapter (0.65 mm pitch)

| DIMENSIONS |      |      |      |        |       |      |
|------------|------|------|------|--------|-------|------|
| REF.       | mm   |      |      | inches |       |      |
|            | MIN. | TYP. | MAX. | MIN.   | TYP.  | MAX. |
| Α          |      | 3.10 |      |        |       |      |
| В          |      | 2.40 |      |        |       |      |
| С          |      | 0.45 |      |        |       |      |
| D          |      | 0.20 |      |        |       |      |
| Е          |      | 0.65 |      |        |       |      |
| F          |      |      |      |        | 0.300 |      |
| G          |      |      |      |        | 0.100 |      |
| Н          |      |      |      |        | 0.025 |      |

## **Top View (SMT Footprint)**

(Representative drawing only - not to scale)