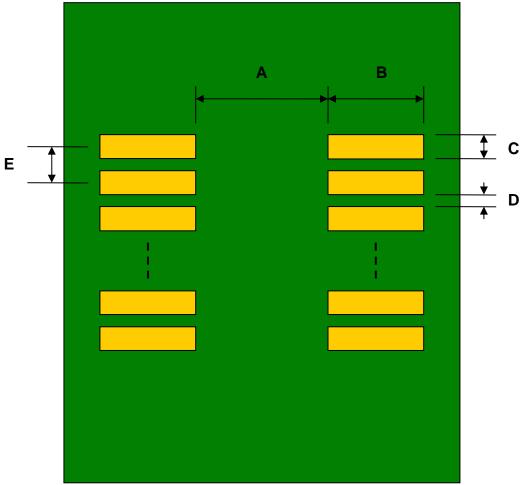

## uMAX-8/uSOP-8/MSOP-8 to DIP-8 SMT Adapter (0.65 mm pitch)

| DIMENSIONS |      |      |      |        |       |      |
|------------|------|------|------|--------|-------|------|
| REF.       | mm   |      |      | inches |       |      |
|            | MIN. | TYP. | MAX. | MIN.   | TYP.  | MAX. |
| Α          |      | 2.70 |      |        |       |      |
| В          |      | 2.30 |      |        |       |      |
| С          |      | 0.45 |      |        |       |      |
| D          |      | 0.20 |      |        |       |      |
| Е          |      | 0.65 |      |        |       |      |
| F          |      |      |      |        | 0.300 |      |
| G          |      |      |      |        | 0.100 |      |
| Н          |      |      |      |        | 0.025 |      |

## **Top View (SMT Footprint)**

(Representative drawing only - not to scale)