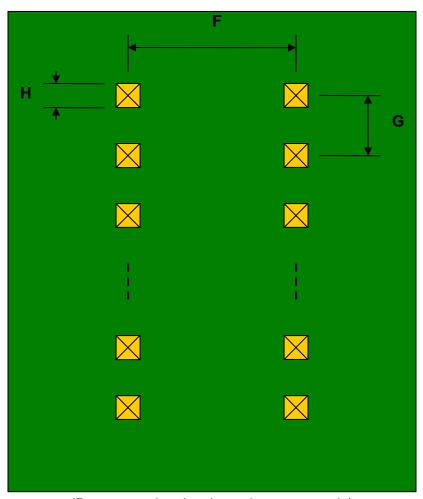

## uMAX-8/uSOP-8/MSOP-8 to DIP-8 SMT Adapter (0.65 mm pitch)

| DIMENSIONS |      |      |      |        |       |      |
|------------|------|------|------|--------|-------|------|
| REF.       | mm   |      |      | inches |       |      |
|            | MIN. | TYP. | MAX. | MIN.   | TYP.  | MAX. |
| Α          |      | 2.70 |      |        |       |      |
| В          |      | 2.30 |      |        |       |      |
| С          |      | 0.45 |      |        |       |      |
| D          |      | 0.20 |      |        |       |      |
| Е          |      | 0.65 |      |        |       |      |
| F          |      |      |      |        | 0.300 |      |
| G          |      |      |      |        | 0.100 |      |
| Н          |      |      |      |        | 0.025 |      |

## **Bottom View (DIP Pins)**

(Representative drawing only - not to scale)