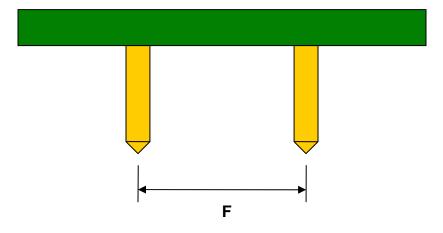

## uMAX-8/uSOP-8/MSOP-8 to DIP-8 SMT Adapter (0.65 mm pitch)

| DIMENSIONS |      |      |      |        |       |      |
|------------|------|------|------|--------|-------|------|
| REF.       | mm   |      |      | inches |       |      |
|            | MIN. | TYP. | MAX. | MIN.   | TYP.  | MAX. |
| Α          |      | 2.70 |      |        |       |      |
| В          |      | 2.30 |      |        |       |      |
| С          |      | 0.45 |      |        |       |      |
| D          |      | 0.20 |      |        |       |      |
| Е          |      | 0.65 |      |        |       |      |
| F          |      |      |      |        | 0.300 |      |
| G          |      |      |      |        | 0.100 |      |
| Н          |      |      |      |        | 0.025 |      |

## Side View (DIP Pins)

(Representative drawing only - not to scale)