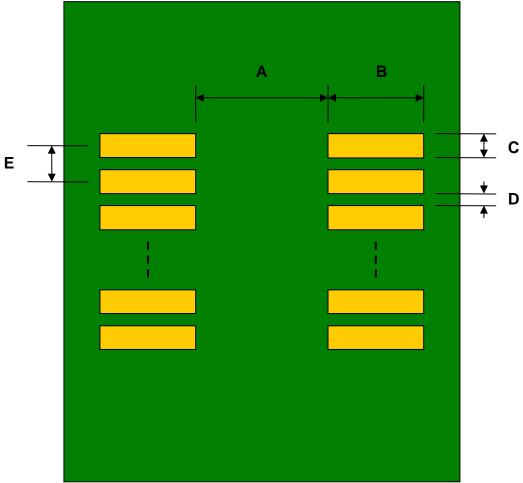

## SSOP-38 to DIP-38 SMT Adapter (0.65 mm pitch)

| DIMENSIONS |      |      |      |        |       |      |
|------------|------|------|------|--------|-------|------|
| REF.       | mm   |      |      | inches |       |      |
|            | MIN. | TYP. | MAX. | MIN.   | TYP.  | MAX. |
| А          |      | 4.45 |      |        |       |      |
| В          |      | 2.45 |      |        |       |      |
| С          |      | 0.45 |      |        |       |      |
| D          |      | 0.20 |      |        |       |      |
| Е          |      | 0.65 |      |        |       |      |
| F          |      |      |      |        | 0.600 |      |
| G          |      |      |      |        | 0.100 |      |
| Н          |      |      |      |        | 0.025 |      |

**Top View (SMT Footprint)** 

(Representative drawing only - not to scale)