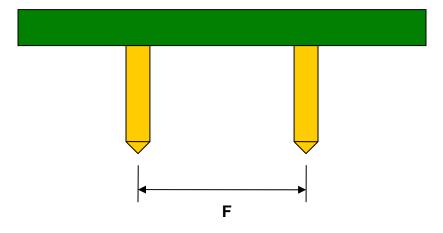

## SSOP-38 to DIP-38 SMT Adapter (0.65 mm pitch)

| DIMENSIONS |      |      |      |        |       |      |
|------------|------|------|------|--------|-------|------|
| REF.       | mm   |      |      | inches |       |      |
|            | MIN. | TYP. | MAX. | MIN.   | TYP.  | MAX. |
| А          |      | 4.45 |      |        |       |      |
| В          |      | 2.45 |      |        |       |      |
| С          |      | 0.45 |      |        |       |      |
| D          |      | 0.20 |      |        |       |      |
| Е          |      | 0.65 |      |        |       |      |
| F          |      |      |      |        | 0.600 |      |
| G          |      |      |      |        | 0.100 |      |
| Н          |      |      |      |        | 0.025 |      |

## Side View (DIP Pins)

(Representative drawing only - not to scale)