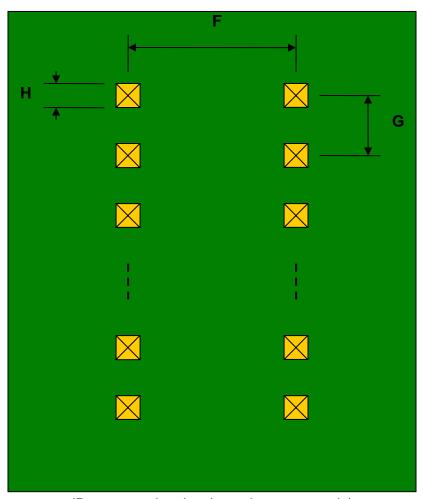

## SSOP-38 to DIP-38 SMT Adapter (0.65 mm pitch)

| DIMENSIONS |      |      |      |        |       |      |
|------------|------|------|------|--------|-------|------|
| REF.       | mm   |      |      | inches |       |      |
|            | MIN. | TYP. | MAX. | MIN.   | TYP.  | MAX. |
| А          |      | 4.45 |      |        |       |      |
| В          |      | 2.45 |      |        |       |      |
| С          |      | 0.45 |      |        |       |      |
| D          |      | 0.20 |      |        |       |      |
| Е          |      | 0.65 |      |        |       |      |
| F          |      |      |      |        | 0.600 |      |
| G          |      |      |      |        | 0.100 |      |
| Н          |      |      |      |        | 0.025 |      |

## **Bottom View (DIP Pins)**

(Representative drawing only - not to scale)