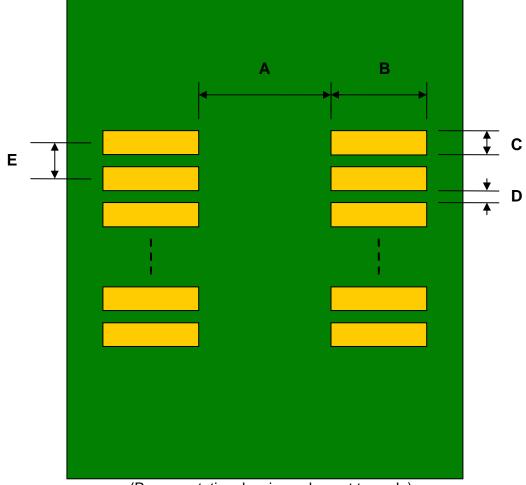

## SSOP-36 to DIP-36 SMT Adapter (0.8 mm pitch)

| DIMENSIONS |      |      |      |        |       |      |
|------------|------|------|------|--------|-------|------|
| REF.       | mm   |      |      | inches |       |      |
|            | MIN. | TYP. | MAX. | MIN.   | TYP.  | MAX. |
| Α          |      | 4.45 |      |        |       |      |
| В          |      | 2.45 |      |        |       |      |
| С          |      | 0.45 |      |        |       |      |
| D          |      | 0.35 |      |        |       |      |
| Е          |      | 0.80 |      |        |       |      |
| F          |      |      |      |        | 0.600 |      |
| G          |      |      |      |        | 0.100 |      |
| Н          |      |      |      |        | 0.025 |      |

**Top View (SMT Footprint)** 

(Representative drawing only - not to scale)