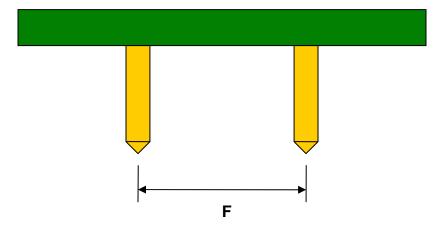

## SSOP-36 to DIP-36 SMT Adapter (0.8 mm pitch)

| DIMENSIONS |      |      |      |        |       |      |
|------------|------|------|------|--------|-------|------|
| REF.       | mm   |      |      | inches |       |      |
|            | MIN. | TYP. | MAX. | MIN.   | TYP.  | MAX. |
| Α          |      | 4.45 |      |        |       |      |
| В          |      | 2.45 |      |        |       |      |
| С          |      | 0.45 |      |        |       |      |
| D          |      | 0.35 |      |        |       |      |
| Е          |      | 0.80 |      |        |       |      |
| F          |      |      |      |        | 0.600 |      |
| G          |      |      |      |        | 0.100 |      |
| Н          |      |      |      |        | 0.025 |      |

## Side View (DIP Pins)

(Representative drawing only - not to scale)