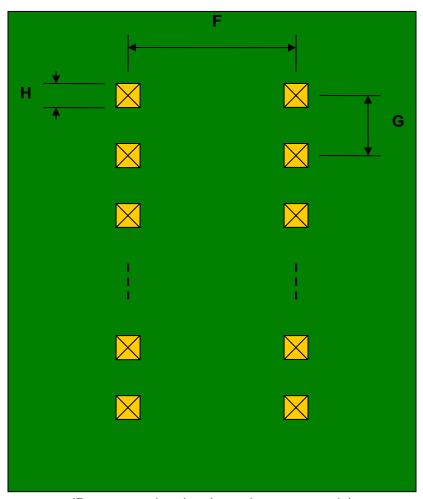

## SSOP-36 to DIP-36 SMT Adapter (0.8 mm pitch)

| DIMENSIONS |      |      |      |        |       |      |
|------------|------|------|------|--------|-------|------|
| REF.       | mm   |      |      | inches |       |      |
|            | MIN. | TYP. | MAX. | MIN.   | TYP.  | MAX. |
| Α          |      | 4.45 |      |        |       |      |
| В          |      | 2.45 |      |        |       |      |
| С          |      | 0.45 |      |        |       |      |
| D          |      | 0.35 |      |        |       |      |
| Е          |      | 0.80 |      |        |       |      |
| F          |      |      |      |        | 0.600 |      |
| G          |      |      |      |        | 0.100 |      |
| Н          |      |      |      |        | 0.025 |      |

## **Bottom View (DIP Pins)**

(Representative drawing only - not to scale)