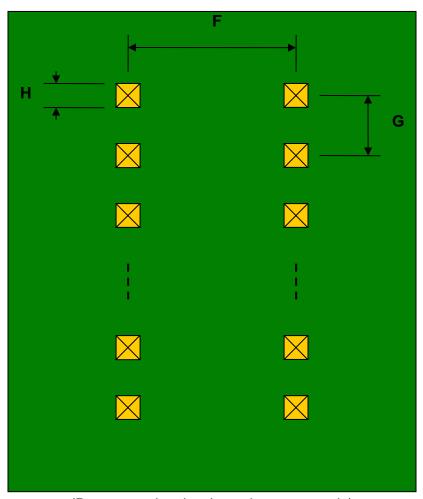

## SSOP-36 to DIP-36 SMT Adapter (0.65 mm pitch)

| DIMENSIONS |      |      |      |        |       |      |
|------------|------|------|------|--------|-------|------|
| REF.       | mm   |      |      | inches |       |      |
|            | MIN. | TYP. | MAX. | MIN.   | TYP.  | MAX. |
| Α          |      | 4.45 |      |        |       |      |
| В          |      | 2.45 |      |        |       |      |
| С          |      | 0.45 |      |        |       |      |
| D          |      | 0.20 |      |        |       |      |
| Е          |      | 0.65 |      |        |       |      |
| F          |      |      |      |        | 0.600 |      |
| G          |      |      |      |        | 0.100 |      |
| Н          |      |      |      |        | 0.025 |      |

## **Bottom View (DIP Pins)**

(Representative drawing only - not to scale)