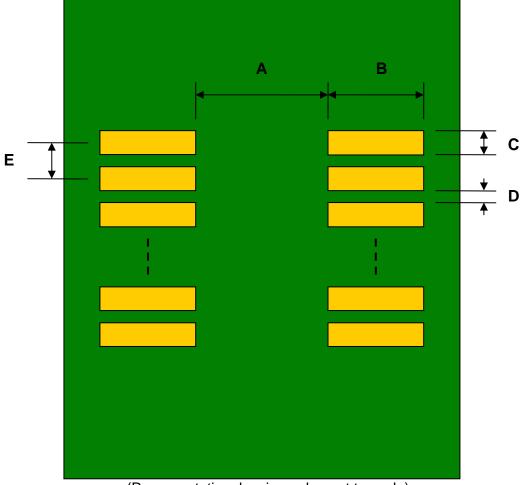

## SSOP-36 to DIP-36 SMT Adapter (0.65 mm pitch)

| DIMENSIONS |      |      |      |        |       |      |
|------------|------|------|------|--------|-------|------|
| REF.       | mm   |      |      | inches |       |      |
|            | MIN. | TYP. | MAX. | MIN.   | TYP.  | MAX. |
| Α          |      | 4.45 |      |        |       |      |
| В          |      | 2.45 |      |        |       |      |
| С          |      | 0.45 |      |        |       |      |
| D          |      | 0.20 |      |        |       |      |
| Е          |      | 0.65 |      |        |       |      |
| F          |      |      |      |        | 0.600 |      |
| G          |      |      |      |        | 0.100 |      |
| Н          |      |      |      |        | 0.025 |      |

## **Top View (SMT Footprint)**

(Representative drawing only - not to scale)