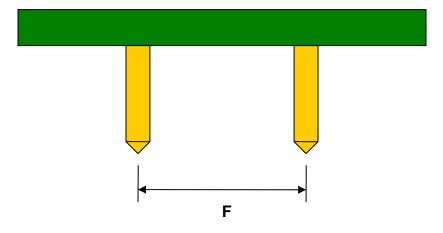

## SSOP-36 to DIP-36 SMT Adapter (0.65 mm pitch)

| DIMENSIONS |      |      |      |        |       |      |
|------------|------|------|------|--------|-------|------|
| REF.       | mm   |      |      | inches |       |      |
|            | MIN. | TYP. | MAX. | MIN.   | TYP.  | MAX. |
| Α          |      | 4.45 |      |        |       |      |
| В          |      | 2.45 |      |        |       |      |
| С          |      | 0.45 |      |        |       |      |
| D          |      | 0.20 |      |        |       |      |
| Е          |      | 0.65 |      |        |       |      |
| F          |      |      |      |        | 0.600 |      |
| G          |      |      |      |        | 0.100 |      |
| Н          |      |      |      |        | 0.025 |      |

## Side View (DIP Pins)

(Representative drawing only - not to scale)