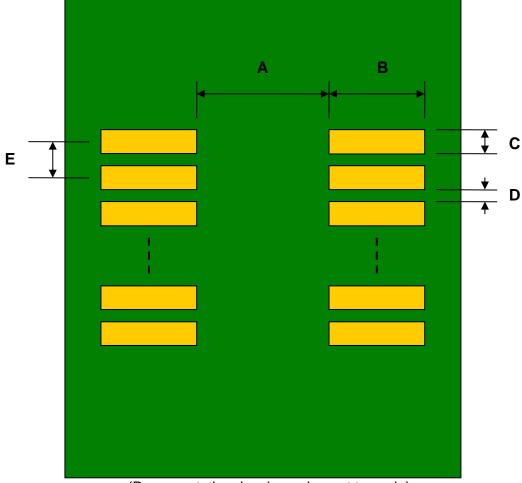

## SSOP-16 to DIP-16 SMT Adapter (0.65 mm pitch)

| DIMENSIONS |      |      |      |        |       |      |
|------------|------|------|------|--------|-------|------|
| REF.       | mm   |      |      | inches |       |      |
|            | MIN. | TYP. | MAX. | MIN.   | TYP.  | MAX. |
| Α          |      | 4.45 |      |        |       |      |
| В          |      | 2.45 |      |        |       |      |
| С          |      | 0.45 |      |        |       |      |
| D          |      | 0.20 |      |        |       |      |
| Е          |      | 0.65 |      |        |       |      |
| F          |      |      |      |        | 0.300 |      |
| G          |      |      |      |        | 0.100 |      |
| Н          |      |      |      |        | 0.025 |      |

## **Top View (SMT Footprint)**

(Representative drawing only - not to scale)