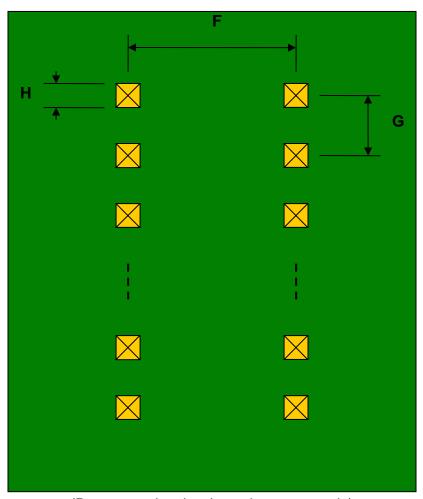

## SSOP-16 to DIP-16 SMT Adapter (0.65 mm pitch)

| DIMENSIONS |      |      |      |        |       |      |
|------------|------|------|------|--------|-------|------|
| REF.       | mm   |      |      | inches |       |      |
|            | MIN. | TYP. | MAX. | MIN.   | TYP.  | MAX. |
| Α          |      | 4.45 |      |        |       |      |
| В          |      | 2.45 |      |        |       |      |
| С          |      | 0.45 |      |        |       |      |
| D          |      | 0.20 |      |        |       |      |
| Е          |      | 0.65 |      |        |       |      |
| F          |      |      |      |        | 0.300 |      |
| G          |      |      |      |        | 0.100 |      |
| Н          |      |      |      |        | 0.025 |      |

## **Bottom View (DIP Pins)**

(Representative drawing only - not to scale)