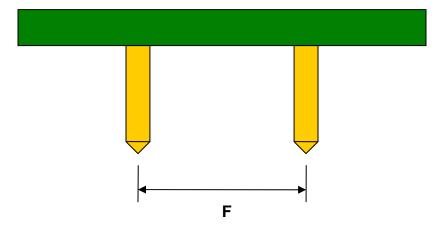

## SSOP-16 to DIP-16 SMT Adapter (0.65 mm pitch)

| DIMENSIONS |      |      |      |        |       |      |
|------------|------|------|------|--------|-------|------|
| REF.       | mm   |      |      | inches |       |      |
|            | MIN. | TYP. | MAX. | MIN.   | TYP.  | MAX. |
| Α          |      | 4.45 |      |        |       |      |
| В          |      | 2.45 |      |        |       |      |
| С          |      | 0.45 |      |        |       |      |
| D          |      | 0.20 |      |        |       |      |
| Е          |      | 0.65 |      |        |       |      |
| F          |      |      |      |        | 0.300 |      |
| G          |      |      |      |        | 0.100 |      |
| Н          |      |      |      |        | 0.025 |      |

## Side View (DIP Pins)

(Representative drawing only - not to scale)