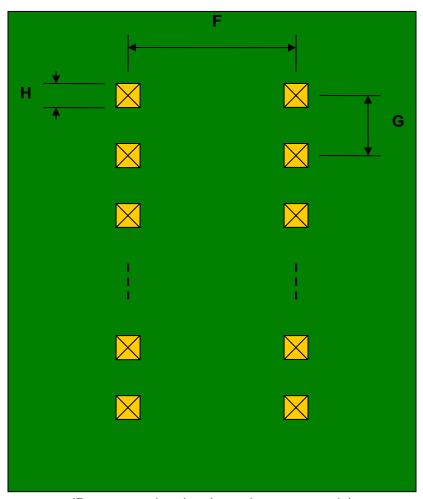

## SOIC-16 to DIP-16 SMT Adapter (150 mil / 200 mil body)

| DIMENSIONS |      |      |      |        |       |      |
|------------|------|------|------|--------|-------|------|
| REF.       | mm   |      |      | inches |       |      |
|            | MIN. | TYP. | MAX. | MIN.   | TYP.  | MAX. |
| Α          |      | 2.90 |      |        |       |      |
| В          |      | 2.50 |      |        |       |      |
| С          |      | 0.60 |      |        |       |      |
| D          |      | 0.67 |      |        |       |      |
| Е          |      | 1.27 |      |        |       |      |
| F          |      |      |      |        | 0.300 |      |
| G          |      |      |      |        | 0.100 |      |
| Н          |      |      |      |        | 0.025 |      |

## **Bottom View (DIP Pins)**

(Representative drawing only - not to scale)