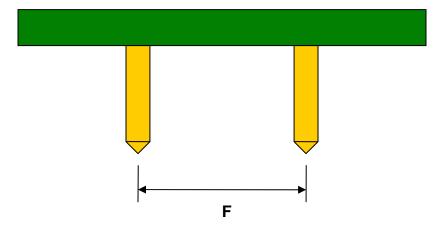

## SOIC-16 to DIP-16 SMT Adapter (150 mil / 200 mil body)

| DIMENSIONS |      |      |      |        |       |      |
|------------|------|------|------|--------|-------|------|
| REF.       | mm   |      |      | inches |       |      |
|            | MIN. | TYP. | MAX. | MIN.   | TYP.  | MAX. |
| Α          |      | 2.90 |      |        |       |      |
| В          |      | 2.50 |      |        |       |      |
| С          |      | 0.60 |      |        |       |      |
| D          |      | 0.67 |      |        |       |      |
| Е          |      | 1.27 |      |        |       |      |
| F          |      |      |      |        | 0.300 |      |
| G          |      |      |      |        | 0.100 |      |
| Н          |      |      |      |        | 0.025 |      |

## Side View (DIP Pins)

(Representative drawing only - not to scale)