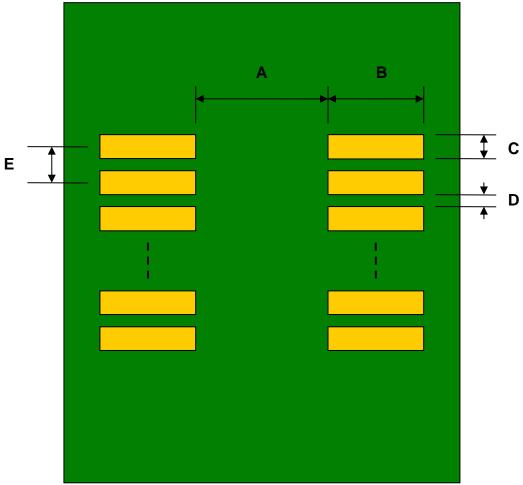

## SOIC-16 to DIP-16 SMT Adapter (150 mil / 200 mil body)

| DIMENSIONS |      |      |      |        |       |      |
|------------|------|------|------|--------|-------|------|
| REF.       | mm   |      |      | inches |       |      |
|            | MIN. | TYP. | MAX. | MIN.   | TYP.  | MAX. |
| Α          |      | 2.90 |      |        |       |      |
| В          |      | 2.50 |      |        |       |      |
| С          |      | 0.60 |      |        |       |      |
| D          |      | 0.67 |      |        |       |      |
| Е          |      | 1.27 |      |        |       |      |
| F          |      |      |      |        | 0.300 |      |
| G          |      |      |      |        | 0.100 |      |
| Н          |      |      |      |        | 0.025 |      |

## **Top View (SMT Footprint)**

(Representative drawing only - not to scale)