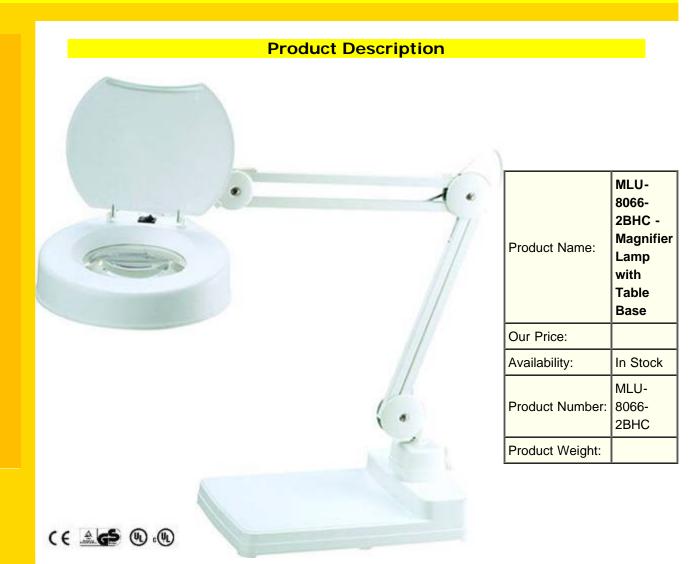

## MLU-8066-2BHC - Magnifier Lamp with Table Base

## • Features

- High quality, 5" large size crystal clear glass lens
- 3 diopter magnifying strength
- Light source: 110-120V 60Hz 22W circular fluorescent lamp
- · Excellent daylight simulation provides high clarity, soft enough that eases eye fatigue

- All metal construction with heavy duty table base
- CE, GS, UL, CUL approved and listed
- On/Off Switch
- The magnifier lamp head can be rotated up and down, left to right
- Adjustable swing arm
- Adjustable height, max.
- Lens cover to fend off dust
- ESD model also available (for wholesale only)
- Color: white (Additional colors, black and light gray metal chrome finish, may be available on request for wholesale only)
- For technicians, engineers in the electronic and various other industries; designers in laboratories; craftsmen, artists, beauticians and salesmen at workshops and jewelry stores; doctors and dentists in the hospitals and clinics; hobbyists, DIYers and eyesight impaired at home