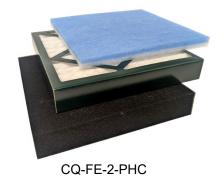

### **Specifications**

Includes:

- Pre-Filter
- HEPA Filter
- Carbon Filter

#### **Parts Included**

Pre-Filter HEPA Filter Carbon Filter

# **Orderable Part Numbers**

| Part Number | Description                                                                   |
|-------------|-------------------------------------------------------------------------------|
| CQ-FE-2     | High Flow Fume Extractor, 3 Filter Stages, Low Noise (<55dB), 2 Suction Hoses |
| CQ-FE-2-P3  | Pre-Filters (3 Pack) for High Flow Fume Extractor                             |
| CQ-FE-2-PHC | Replacement Filter Set (3 Filter Stages) for High Flow Fume Extractor         |