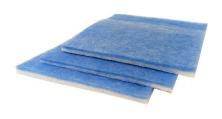

*Description**

3 Filter Stage Replacement Filter Set for High Flow Fume Extractor (CQ-FE-2)

### **Specifications**

Includes:

- Pre-Filter
- HEPA Filter
- Carbon Filter

#### **Parts Included**

Pre-Filter HEPA Filter Carbon Filter



# **Orderable Part Numbers**

| Part Number | Description                                                                   |
|-------------|-------------------------------------------------------------------------------|
| CQ-FE-2     | High Flow Fume Extractor, 3 Filter Stages, Low Noise (<55dB), 2 Suction Hoses |
| CQ-FE-2-P3  | Pre-Filters (3 Pack) for High Flow Fume Extractor                             |
| CQ-FE-2-PHC | Replacement Filter Set (3 Filter Stages) for High Flow Fume Extractor         |

# **Product Images of Orderable Part Numbers:**





CQ-FE-2-P3



4