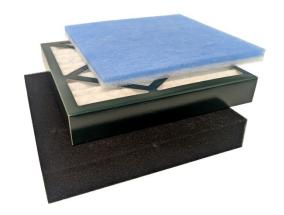

### **Specifications**

Includes:

- Pre-Filter
- HEPA Filter
- Carbon Filter

#### **Parts Included**

Pre-Filter HEPA Filter Carbon Filter

# **Orderable Part Numbers**

| Part Number | Description                                                                   |
|-------------|-------------------------------------------------------------------------------|
| CQ-FE-2     | High Flow Fume Extractor, 3 Filter Stages, Low Noise (<55dB), 2 Suction Hoses |
| CQ-FE-2-P3  | Pre-Filters (3 Pack) for High Flow Fume Extractor                             |
| CQ-FE-2-PHC | Replacement Filter Set (3 Filter Stages) for High Flow Fume Extractor         |