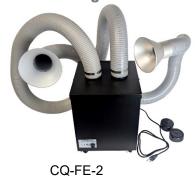

## **Description**

3 Filter Stage Replacement Filter Set for High Flow Fume Extractor (CQ-FE-2)

# **Orderable Part Numbers**

| Part Number | Description                                                                   |
|-------------|-------------------------------------------------------------------------------|
| CQ-FE-2     | High Flow Fume Extractor, 3 Filter Stages, Low Noise (<55dB), 2 Suction Hoses |
| CQ-FE-2-P3  | Pre-Filters (3 Pack) for High Flow Fume Extractor                             |
| CQ-FE-2-PHC | Replacement Filter Set (3 Filter Stages) for High Flow Fume Extractor         |