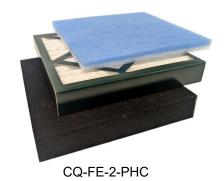

# **Orderable Part Numbers**

| Part Number | Description                                                                   |
|-------------|-------------------------------------------------------------------------------|
| CQ-FE-2     | High Flow Fume Extractor, 3 Filter Stages, Low Noise (<55dB), 2 Suction Hoses |
| CQ-FE-2-P3  | Pre-Filters (3 Pack) for High Flow Fume Extractor                             |
| CQ-FE-2-PHC | Replacement Filter Set (3 Filter Stages) for High Flow Fume Extractor         |