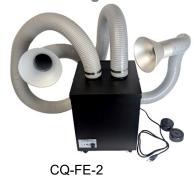

# **Orderable Part Numbers**

| Part Number | Description                                                                   |
|-------------|-------------------------------------------------------------------------------|
| CQ-FE-2     | High Flow Fume Extractor, 3 Filter Stages, Low Noise (<55dB), 2 Suction Hoses |
| CQ-FE-2-P3  | Pre-Filters (3 Pack) for High Flow Fume Extractor                             |
| CQ-FE-2-PHC | Replacement Filter Set (3 Filter Stages) for High Flow Fume Extractor         |