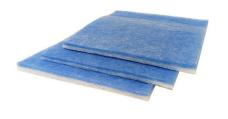

# **Description**

3 Pre-Filters for High Flow Fume Extractor (CQ-FE-2)

# **Specifications**

Includes:

- Pre-Filter x3

#### **Parts Included**

Pre-Filter x3

# **Product Images of Orderable Part Numbers:**

CQ-FE-2-P3