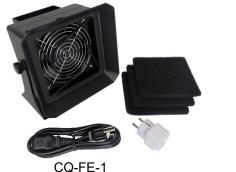

## **Orderable Part Numbers**

| Part Number | Description                                                                          |
|-------------|--------------------------------------------------------------------------------------|
| CQ-FE-1     | Fume Extractor 100-240VAC 50/60Hz USA and EU,<br>Includes 3 Activated Carbon Filters |
| CQ-FE-1-P3  | Replacement Activated Carbon Filters for CQ-FE-1 Fume<br>Extractor (3 pcs/set)       |

## **Product Images of Orderable Part Numbers:**

CQ-FE-1-P3