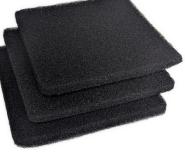

## **Orderable Part Numbers**

| Part Number | Description                                                                          |
|-------------|--------------------------------------------------------------------------------------|
| CQ-FE-1     | Fume Extractor 100-240VAC 50/60Hz USA and EU,<br>Includes 3 Activated Carbon Filters |
| CQ-FE-1-P3  | Replacement Activated Carbon Filters for CQ-FE-1 Fume<br>Extractor (3 pcs/set)       |

## **Product Images of Orderable Part Numbers:**

CQ-FE-1-P3