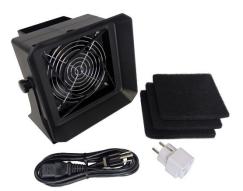

## Fume Extractor 100-240VAC 50/60Hz USA and EU Includes 3 Activated Carbon Filters

Description

Bench-Top Fume Extractor 100-240VAC 50/60Hz USA and EU, Includes 3 Activated Carbon Filters.

## **Specifications**

Voltage: 100-240 VAC Frequency: 50/60Hz Rated Output Power: 7W Fuse: F0.315A/20mm Maximum Air Flow: 95-115 CFM (Cubic Feet Per Minute) Weight: 1.2 kg (2.6 lbs)

Parts Included CQ-FE-1 Activated Carbon Filter x3 Power Cord (USA) EU Adapter

## **Orderable Part Numbers**

| Part Number | Description                                                                          |
|-------------|--------------------------------------------------------------------------------------|
| CQ-FE-1     | Fume Extractor 100-240VAC 50/60Hz USA and EU,<br>Includes 3 Activated Carbon Filters |
| CQ-FE-1-P3  | Replacement Activated Carbon Filters for CQ-FE-1 Fume<br>Extractor (3 pcs/set)       |