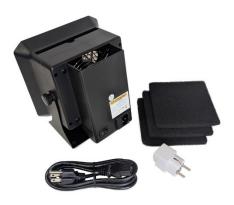

## Fume Extractor 100-240VAC 50/60Hz USA and EU Includes 3 Activated Carbon Filters

Description

Bench-Top Fume Extractor 100-240VAC 50/60Hz USA and EU, Includes 3 Activated Carbon Filters.

## **Specifications**

Voltage: 100-240 VAC Frequency: 50/60Hz Rated Output Power: 7W Fuse: F0.315A/20mm Maximum Air Flow: 95-115 CFM (Cubic Feet Per Minute) Weight: 1.2 kg (2.6 lbs)

Parts Included CQ-FE-1 Activated Carbon Filter x3 Power Cord (USA) EU Adapter

## **Orderable Part Numbers**

| Part Number | Description                                                                          |
|-------------|--------------------------------------------------------------------------------------|
| CQ-FE-1     | Fume Extractor 100-240VAC 50/60Hz USA and EU,<br>Includes 3 Activated Carbon Filters |
| CQ-FE-1-P3  | Replacement Activated Carbon Filters for CQ-FE-1 Fume<br>Extractor (3 pcs/set)       |