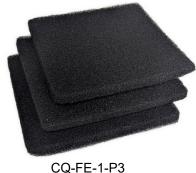

# Replacement Activated Carbon Filters for CQ-FE-1 Fume Extractor (3 pcs/set)

## **Description**

3 Activated Carbon Filters for Fume Extractor (CQ-FE-1)

## **Specifications**

Includes:

- Activated Carbon Filter x3

#### **Parts Included**

Activated Carbon Filter x3

## **Orderable Part Numbers**

| Part Number | Description                                                                          |
|-------------|--------------------------------------------------------------------------------------|
| CQ-FE-1     | Fume Extractor 100-240VAC 50/60Hz USA and EU,<br>Includes 3 Activated Carbon Filters |
| CQ-FE-1-P3  | Replacement Activated Carbon Filters for CQ-FE-1 Fume Extractor (3 pcs/set)          |