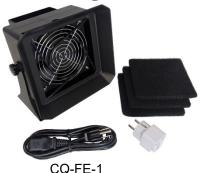

## **Orderable Part Numbers**

| Part Number | Description                                                                          |
|-------------|--------------------------------------------------------------------------------------|
| CQ-FE-1     | Fume Extractor 100-240VAC 50/60Hz USA and EU,<br>Includes 3 Activated Carbon Filters |
| CQ-FE-1-P3  | Replacement Activated Carbon Filters for CQ-FE-1 Fume Extractor (3 pcs/set)          |