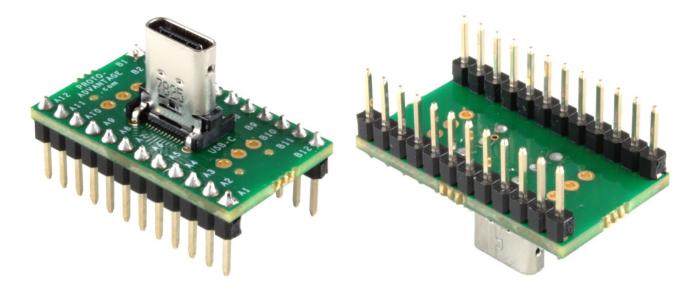

## **Product Highlights**

This adapter comes fully assembled with connector and pins installed.

## **Specifications**

| PCB dimensions:                                       | 1.2" x 0.7" x 0.063" (30.48mm x 17.78mm x 1.6mm) |
|-------------------------------------------------------|--------------------------------------------------|
| PCB construction:                                     | FR-4 UL94V-0                                     |
| PCB operating temperature range (without connector):  | -40°C to +130°C                                  |
| PCB reflow maximum temperature (without connector):   | +260°C                                           |
| PCB assembly standard:                                | IPC-A-610 Class II                               |
| Bottom header pin pitch:                              | 0.1" (2.54mm)                                    |
| Bottom header row spacing (pin-center to pin-center): | 0.6" (15.24mm)                                   |